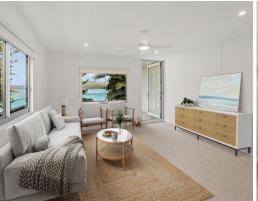

- Brand new quality renovation throughout
- Views over Manly Cove Beach and the harbour to Sydney Heads
- Ample living space and separate dining area reveal views through a picture window
- Sit back and gaze over 'The Office' from an oversized harbourside terrace that captures everchanging ocean scenes
- Brand new kitchen with dishwasher and plenty of storage
- Spacious bedrooms with ceiling fans and built in wardrobes
- Shared laundry with one other unit and space for your own machines
- Rare two large garages (note max height to garage area is 1.8m)