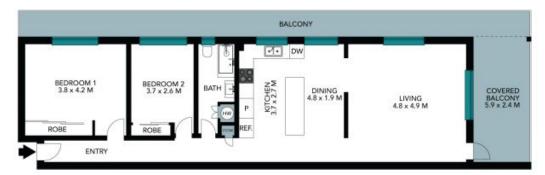

- Brand new quality renovation throughout
- Views over Manly Cove Beach and the harbour to Sydney Heads
- Ample living space and separate dining area reveal views through a picture window
- Sit back and gaze over 'The Office' from an oversized harbourside terrace that captures everchanging ocean scenes
- Brand new kitchen with dishwasher and plenty of storage
- Spacious bedrooms with ceiling fans and built in wardrobes
- Shared laundry with one other unit and space for your own machines
- Rare two large garages (note max height to garage area is 1.8m)

Price: Leased Available Date: 07/11/2024

Anthony Zakos 9949 2822

Alicia Sudol 02 9949 2822

The floor plan is not to scale; measurements are indicative and in metres. All features included in this 3D plan are for inspiration purposes only.

This is not an exact replica of the property or the position of exterior elements. Plans should not be relied on. Interested parties should make and rely on their own enquiries.