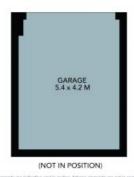

- Brand new quality renovation throughout
- Views over Manly Cove Beach and the harbour to Sydney Heads
- Ample living space and separate dining area reveal views through a picture window
- Sit back and gaze over 'The Office' from an oversized harbourside terrace that captures everchanging ocean scenes
- Brand new kitchen with dishwasher and plenty of storage
- Spacious bedrooms with ceiling fans and built in wardrobes
- Shared laundry with one other unit and space for your own machines
- Rare two large garages (note max height to garage area is 1.8m)

Price: Leased Available Date: 07/11/2024

Anthony Zakos 9949 2822

Alicia Sudol 02 9949 2822

The floor plan is not to scale; measurements are indicative and in metres. All features included in this 3D plan are for inspiration purposes only.

This is not an exact replica of the property or the position of exterior elements. Plans should not be relied on. Interested parties should make and rely on their own enquiries.