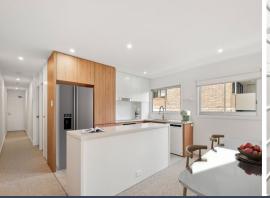

- Brand new quality renovation throughout
- Views over Manly Cove Beach and the harbour to Sydney Heads
- Ample living space and separate dining area reveal views through a picture window
- Sit back and gaze over 'The Office' from an oversized harbourside terrace that captures everchanging ocean scenes
- Brand new kitchen with dishwasher and plenty of storage
- Spacious bedrooms with ceiling fans and built in wardrobes
- Shared laundry with one other unit and space for your own machines
- Rare two large garages (note max height to garage area is 1.8m)