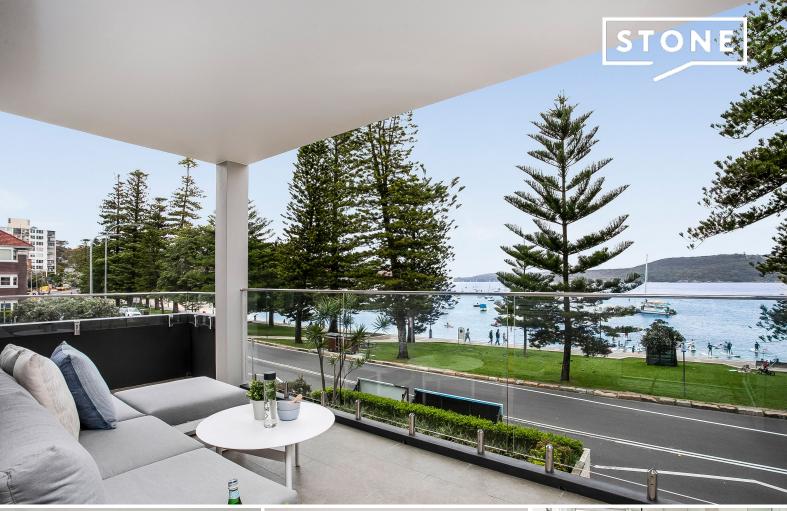

## Harbourfront apartment with postcard-perfect views

Positioned directly opposite Manly Cove Beach with dreamy views reaching down the harbour to The Eastern Suburbs, this bright and spacious security apartment is pure harbourfront bliss. Move straight in and live it up just footsteps from beaches, Manly Wharf and a smorgasbord of world-class bars, brasseries and restaurants.

- Brand new quality renovation throughout
- Views over Manly Cove Beach and the harbour to Sydney Heads
- Ample living space and separate dining area reveal views through a picture window
- Sit back and gaze over 'The Office' from an oversized harbourside terrace that captures everchanging ocean scenes
- Brand new kitchen with dishwasher and plenty of storage
- Spacious bedrooms with ceiling fans and built in wardrobes
- Shared laundry with one other unit and space for your own machines
- Rare two large garages (note max height to garage area is 1.8m)