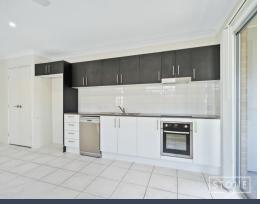

38a Montana Circuit:...

- -Currently rented for \$490 per week fixed term until 24/04/2025
- -3 Great sized bedrooms with built in robes  $\&\ \mbox{ceiling}$  fans
- -2 Bathrooms
- -Large modern kitchen with plenty of cupboard space, dishwasher, range hood, electric cook...