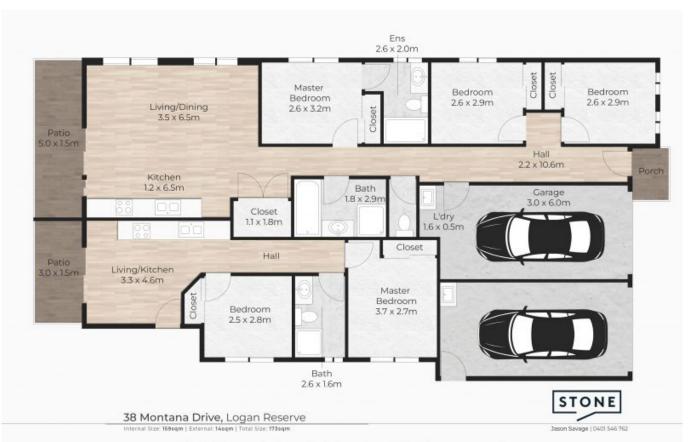

38a Montana Circuit:...

- -Currently rented for \$490 per week fixed term until 24/04/2025
- -3 Great sized bedrooms with built in robes  $\&\ \mbox{ceiling}$  fans
- -2 Bathrooms
- -Large modern kitchen with plenty of cupboard space, dishwasher, range hood, electric cook...

Price:

Mid to High 800's

**Jason Savage** 0401 546 762

**Eva Point** 0416 776 500

This floor plan is for illustrative purposes and, Whilst every attempt has been made to ensure the accuracy of this floor plan, all measurements are approximate on No responsibility is taken for any errors, omission or mass stationard, fotontial purchases should make their own enquiries as to the accuracy of this floor plan.