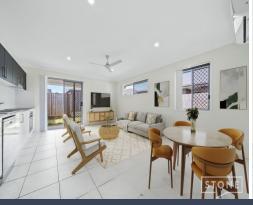

38a Montana Circuit:...

- -Currently rented for \$490 per week fixed term until 24/04/2025
- -3 Great sized bedrooms with built in robes  $\&\ \mbox{ceiling}$  fans
- -2 Bathrooms
- -Large modern kitchen with plenty of cupboard space, dishwasher, range hood, electric cook...