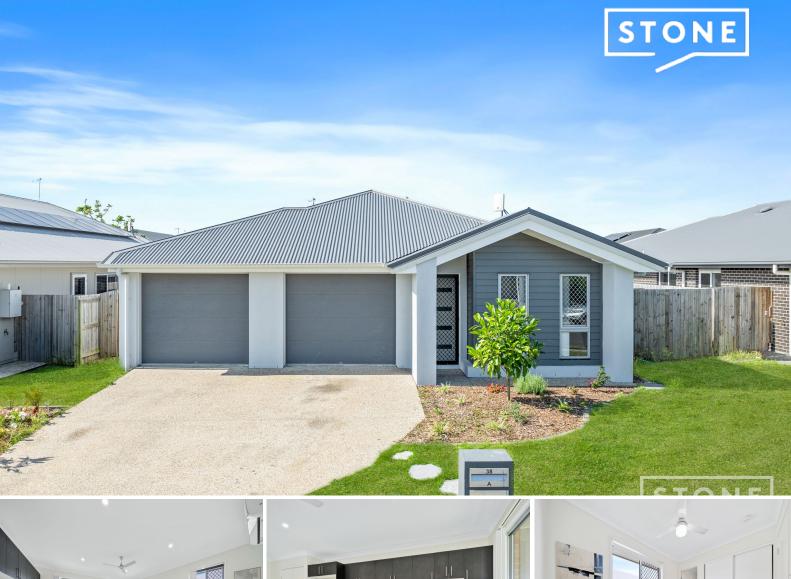

38 Montana Circuit Logan Reserve, QLD

5 🕮

3 🖽

## Outstanding Investment Opportunity - TWO INCOMES!!

A fantastic investment opportunity awaits the savvy investor with this stunning dual-key property which has both exceptional tenants plus sensational returns. Being just over 3 years young this dual key property still offers depreciation benefits and is earning an impressive \$890 per week. Dual Key Properties offer the safety of two separate leases which makes the perfect investment as you always have an income for the property.

38a Montana Circuit:...

- -Currently rented for \$490 per week fixed term until 24/04/2025
- -3 Great sized bedrooms with built in robes  $\&\ \mbox{ceiling}$  fans
- -2 Bathrooms
- -Large modern kitchen with plenty of cupboard space, dishwasher, range hood, electric cook...