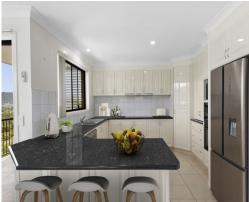

Spanning two generous levels that offer perfect privacy and separation, the 321m? (34.5 squares) open-plan configuration embraces easy living with its large, flowing spaces. The main living areas are beautifully proportioned, while separate entertainment rooms are discreetly tucked away, ensuring they don't intrude on the overall sense of boundless space.