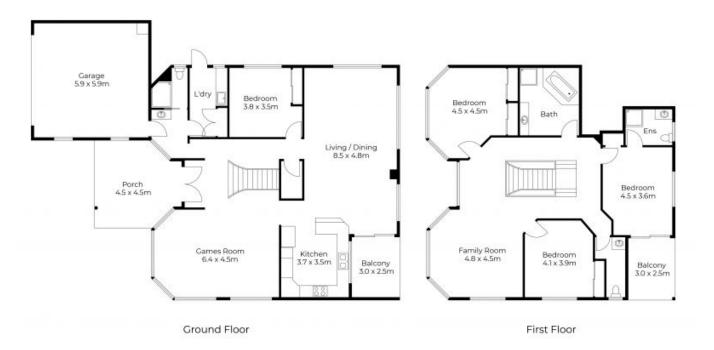

Spanning two generous levels that offer perfect privacy and separation, the 321m? (34.5 squares) open-plan configuration embraces easy living with its large, flowing spaces. The main living areas are beautifully proportioned, while separate entertainment rooms are discreetly tucked away, ensuring they don't intrude on the overall sense of boundless space.

STONE

Floor plans and site plans are for illustrative purposes only. They are not part of any legal document or title and are subject to encors, omission, and inaccuracies. Whitlet every attempt has been made to ensure the accuracy of this plan, measurements of doors, wholeve, norms, cuptio

APPROXIMATE AREA UVING AREA : 288m² TOTAL AREA : 321 m²