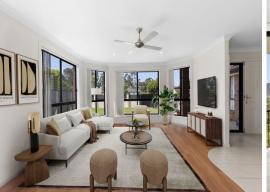

Spanning two generous levels that offer perfect privacy and separation, the 321m? (34.5 squares) open-plan configuration embraces easy living with its large, flowing spaces. The main living areas are beautifully proportioned, while separate entertainment rooms are discreetly tucked away, ensuring they don't intrude on the overall sense of boundless space.