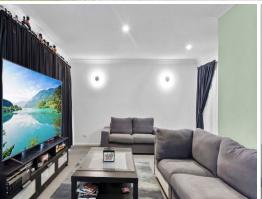

Property features include:

- \*Brand-new carpet
- \*Aircon and ceiling fan in the main bedroom
- \*Aircon in bedroom 2
- \*Built in wardrobes
- \*Garden shed
- \*Large Entertaiment area
- \* Single carport
- \*Security screens
- \*Built in wardrobes in 2 bedrooms