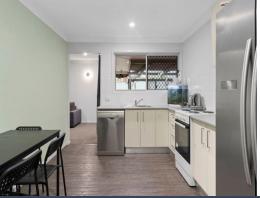

Property features include:

- \*Brand-new carpet
- \*Aircon and ceiling fan in the main bedroom
- \*Aircon in bedroom 2
- \*Built in wardrobes
- \*Garden shed
- \*Large Entertaiment area
- \* Single carport
- \*Security screens
- \*Built in wardrobes in 2 bedrooms