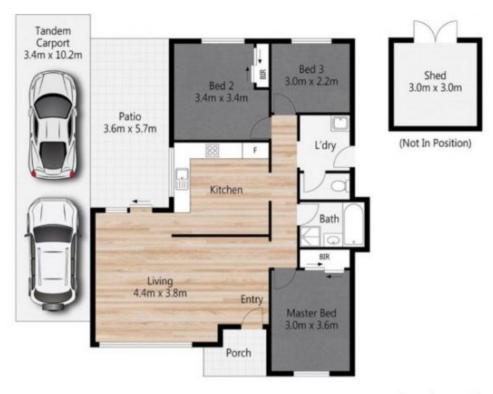

## The Perfect Family Home!

This 3 bedroom 1 bathroom property is situated close to shops, doctors, logan hospital, parks and is in the catchment of Waterford West State School and Loganlea State High School, and only a short drive to the M1 and Logan Motorway. It offers 2 car spaces and sits on a large block of land.

Property features include:

- \*Brand-new carpet
- \*Aircon and ceiling fan in the main bedroom
- \*Aircon in bedroom 2
- \*Built in wardrobes
- \*Garden shed
- \*Large Entertaiment area
- \* Single carport
- \*Security screens
- \*Built in wardrobes in 2 bedrooms

Price: \$500 pw Available Date: 01/11/2024

Taleah Ingoe

Prior to applying for this property please ensure you have conducted your own enquiries,  $\mathbf{w}$ ...

2 Clarence Street WATERFORD WEST

鬥 3 | ∰ 1 | ๑>> 2 | 份 124m' | □ 11 714m'

All dimensions are approximate: they are subject to errors and inaccuracies and no liability will be accepted. Plans are shown for marketing purposes only.