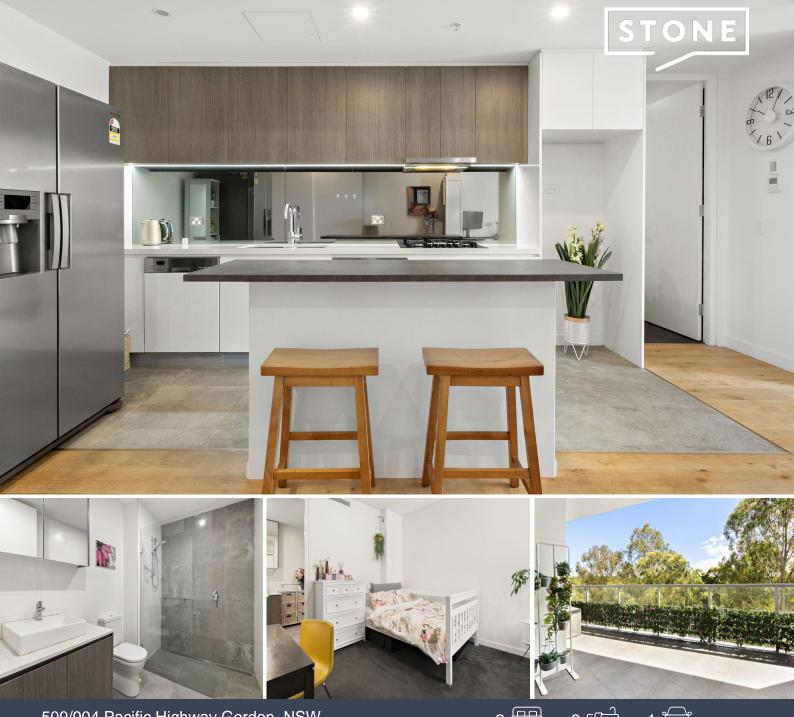

## Spacious two bedroom in ideal Gordon location

Price: \$725 per week Available Date: 15/11/2024

2 단

2

Set on the fifth floor of the Vertice complex, this modern abode is sure to make an immediate impression with its generous design, quality inclusions and exceptional urban ease, making it a perfect home for families and entertainers.

Features include:

- Light-filled living and dining spaces which open up to a generous and covered north-facing balcony, perfect for year-round entertaining
- Open plan, modern kitchen with gas cooking and island bench
- Two bedrooms, both with built-in wardrobes; Master bedroom with en suite and study nook
- Chic main bathroom with mirrored cabinet and ample storage; internal laundry
- Central heating/cooling throughout
- Security car space and storage cage
- Centrally located with easy access to Gordon village, bus stops and railway station
- Within Gordon West Public School and Killara High School catchments