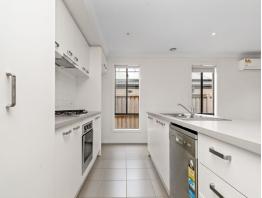

## Features:

- 4 bedrooms with BIR (main with WIR + ensuite)
- Kitchen with breakfast bar including dishwasher
- Main bathroom with bath
- Low maintenance front and back yards
- Double garage with internal access
- Split system heating and cooling
- Undercover alfresco area