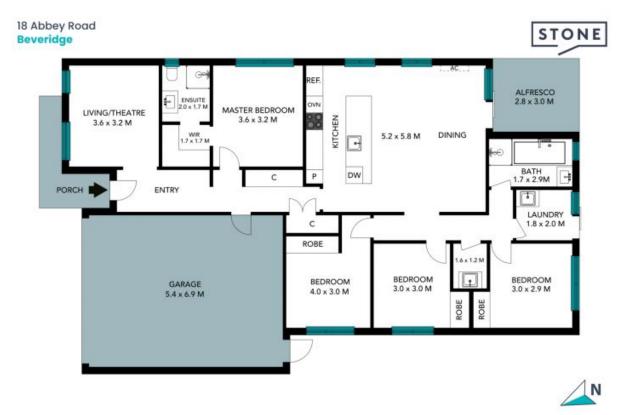

18 Abbey Road Beveridge, VIC

回

## 18 Abbey Road Beveridge

The floor plan is not to scale; measurements are indicative and in metres. All features included in this 3D plan are for inspiration purposes only.

This is not an exact replica of the property or the position of exterior elements. Plans should not be relied on. Interested parties should make and rely on their own enquiries.

The floor plan is not to some medicative and in metros some efficience and in metros (other information in metros) in the source of in position. All other information in metros is not connot be guaranteed for according to