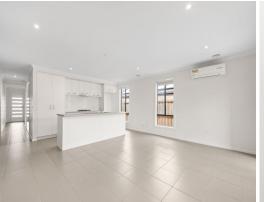

## Features:

- 4 bedrooms with BIR (main with WIR + ensuite)
- Kitchen with breakfast bar including dishwasher
- Main bathroom with bath
- Low maintenance front and back yards
- Double garage with internal access
- Split system heating and cooling
- Undercover alfresco area