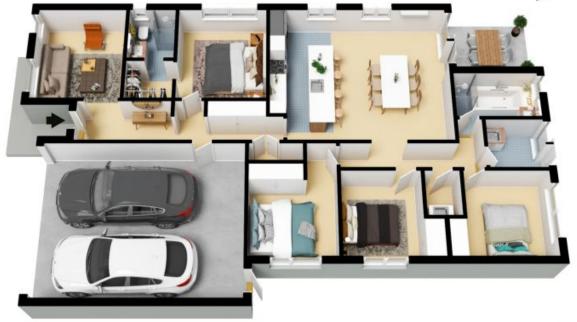

## Family home in Mandalay

This property is conveniently located within walking distance to Burnett Drive Reserve Playground, and a short drive to Mandalay Primary School, childcare centre and community centre. With two living spaces and ducted heating throughout, these added features make for extremely comfortable living.

## Features:

- 4 bedrooms with BIR (main with WIR + ensuite)
- Kitchen with breakfast bar including dishwasher
- Main bathroom with bath
- Low maintenance front and back yards
- Double garage with internal access
- Split system heating and cooling
- Undercover alfresco area