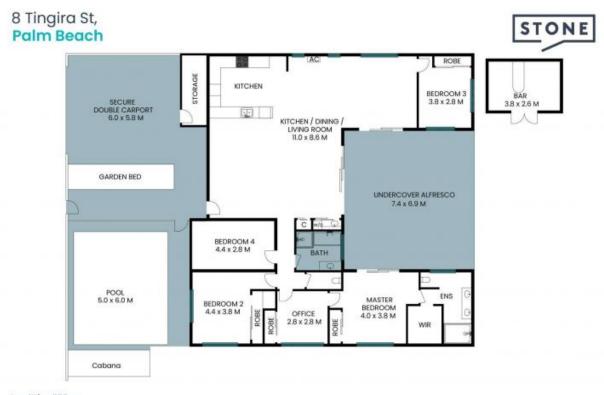

Inspect:

Wednesday, 6th November 2024 5:00 - 5:30 Saturday, 9th November 2024 10:00 - 10:30

Price:

Contact Agent

**Rebecca Leo** 0419 880 822

Land Size: 556sqm Internal Area: 152sqm External Area: 307sqm

PLEASE NOTE: These Floor Plan + Site Plans have been generated for marketing purposes and are to be used as a guide only. While all care is taken, no guarantee can be given in respect of accuracy, sizes and dimensions are approximate, actual may vary.