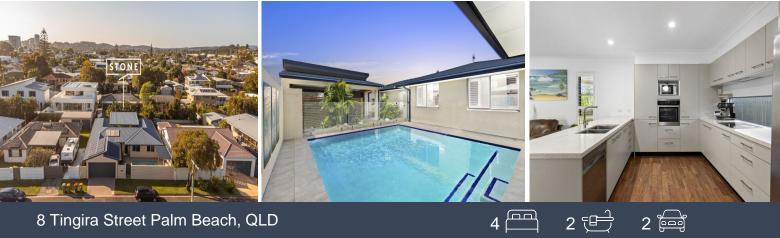

## Stylish family entertainer meters from the beach

Within 10 minutes' walk of the beach, this gorgeous family home embraces modern comfort and sets the tone for a relaxed coastal lifestyle. A well-designed layout provides spacious living areas centred around a large secluded & undercover entertaining alfresco, while further to love is a heated saltwater pool. The convenient locale is close to cafes, shops, restaurants and Palm Beach State School.

- Generous L-shaped lounge/dining room with wide sliding doors out to courtyard
- Entertain outside year-round, indulge in a drink at your very own whiskey bar
- Cook up a storm in the generous kitchen, complete with practical appliances
- Sizeable bedrooms, fully appointed bathroom, master has ensuite, walk-in robe
- Study to work from home, plantation shutters throughout
- Ducted air conditioning, ceiling fans, new carpet, freshly repainted interiors
- Secure double carport, solar, new security system,
- Quiet street location, easycare 556sqm block