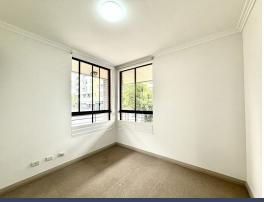

## Apartment Features:

Spacious open-plan lounge and dining area
Ducted air conditioning, internal laundry, and intercom system
Modern kitchen with stone benchtops and stainless steel gas cooktop
Generously sized bedrooms with built-in wardrobes
Full bathroom with bathtub and ample storage
Secure single car space with lift access
Short walk to Meadowbank train station and ferry services