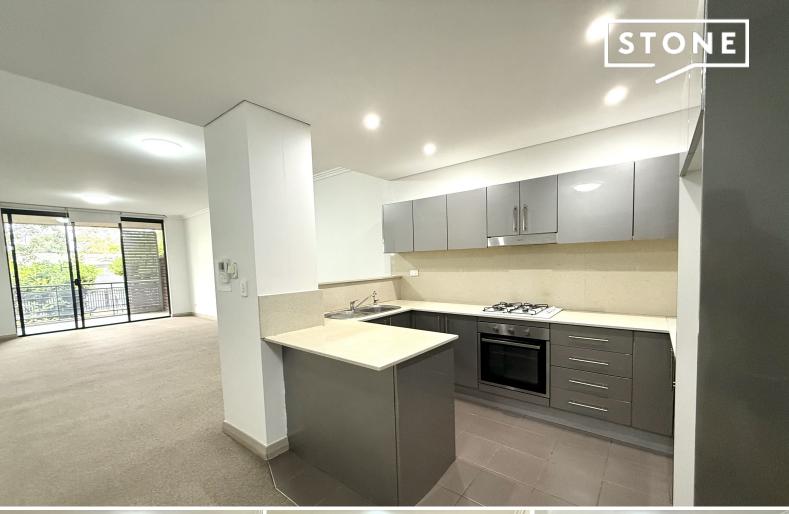

## Apartment Features:

Spacious open-plan lounge and dining area
Ducted air conditioning, internal laundry, and intercom system
Modern kitchen with stone benchtops and stainless steel gas cooktop
Generously sized bedrooms with built-in wardrobes
Full bathroom with bathtub and ample storage
Secure single car space with lift access
Short walk to Meadowbank train station and ferry services