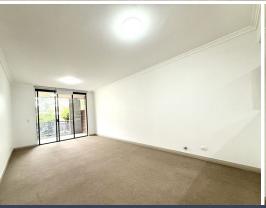

## Apartment Features:

Spacious open-plan lounge and dining area
Ducted air conditioning, internal laundry, and intercom system
Modern kitchen with stone benchtops and stainless steel gas cooktop
Generously sized bedrooms with built-in wardrobes
Full bathroom with bathtub and ample storage
Secure single car space with lift access
Short walk to Meadowbank train station and ferry services