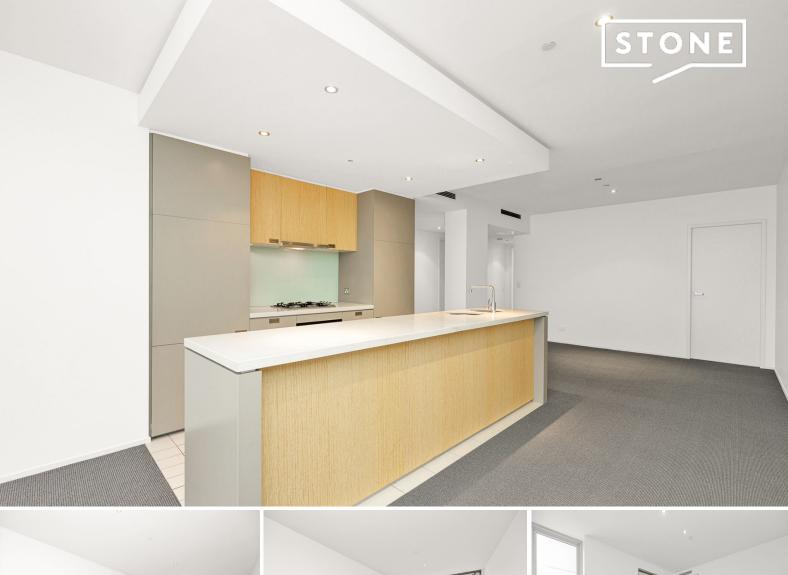

## Two bedroom apartment in the heart of St Leonards

This elegantly presented apartment is located in the prestigious Abode complex, offering a perfect blend of modern living and convenience. Residents enjoy access to resort-style amenities and a prime location near dining, shopping, and transport options, making it an ideal choice for those seeking both luxury and practicality.

## Features include:

- Open-plan living and dining area with seamless flow to the balcony
- Caesarstone kitchen equipped with a gas cooktop and integrated fridge
- Master bedroom with built-in wardrobes and a luxurious ensuite
- Generously sized second bedroom with built-in wardrobes
- Stylish main bathroom featuring a bathtub
- Internal laundry with dryer included
- Reverse cycle air conditioning for year-round comfort
- Secure basement parking