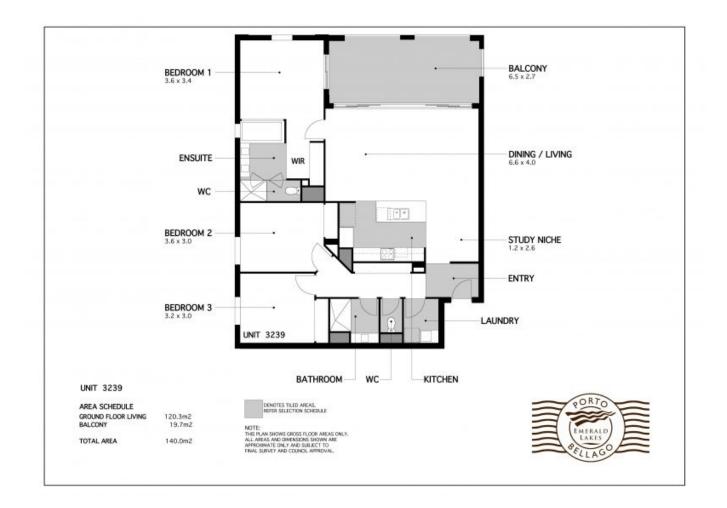

The three-bedroom unit includes a main bedroom with an ensuite and walk-in robe, while the 2nd and 3rd bedrooms are positioned away from the living area for privacy. The open-plan living space connects seamlessly to a large all-weather balcony, perfect for outdoor entertaining.