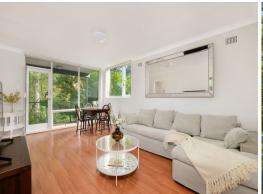

## Leafy and tranquil away from the highway

Completely removed from the highway, and presenting outstanding comfort, this spacious, and light-filled, full brick apartment is an easy walk to rail and popular Greengate Hotel, and close to Gordon and Lindfield shops. Interiors feature open plan living and dining with flow to a tree-fringed balcony. The modern gas kitchen and renovated spa bathroom are matched by two double bedrooms. A great first home or savvy investment.

- XXXsqm on title in a quiet full brick and concrete slab strata building
- Fresh paint throughout the single level layout that brims with light
- Open living and dining with floor to ceiling windows framing leafy view
- Lovely tranquil balcony is wonderfully private, ideal for relaxation
- Modern kitchen, stone benchtops, gas cooktop, oven, and dishwasher
- Two generous and airy double bedrooms, both with built-in mirror robes
- Renovated fully tiled bathroom, spa bath, separate shower, mosaic features
- Internal laundry off kitchen, built-in storage, covered carport for one car