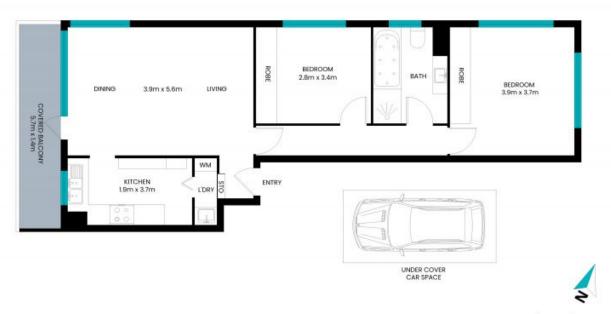

- XXXsqm on title in a quiet full brick and concrete slab strata building
- Fresh paint throughout the single level layout that brims with light
- Open living and dining with floor to ceiling windows framing leafy view
- Lovely tranquil balcony is wonderfully private, ideal for relaxation
- Modern kitchen, stone benchtops, gas cooktop, oven, and dishwasher
- Two generous and airy double bedrooms, both with built-in mirror robes
- Renovated fully tiled bathroom, spa bath, separate shower, mosaic features
- Internal laundry off kitchen, built-in storage, covered carport for one car

Price:

Off Market Opportunity

**Ryan Woo** 0410 884 680

Total area on title (approx): 95m²

The site plan and floor plan are not to scale; measurements are indicative and in meters. Bushes and trees are placed for illustration purposes. Plans should not be relied on. Interested parties should make and rely on their own enquirie. All other information provided has been collected from reliable sources but cannot be guaranteed for accuracy