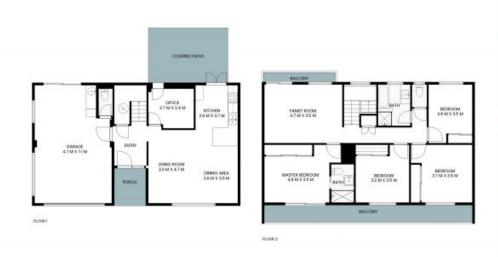

## 13 Thomas Mitchell Road KILLARNEY VALE

INTERNAL: 135sqm EXTERNAL: 71sqm

YZ

PLEASE NOTE: These Floorplan + Site Plans have been generated for marketing purposes and are to be used as a guide only. While all care is taken, no guarantee can be given in respect of accuracy, sizes and dimensions are approximate, actual may vary.