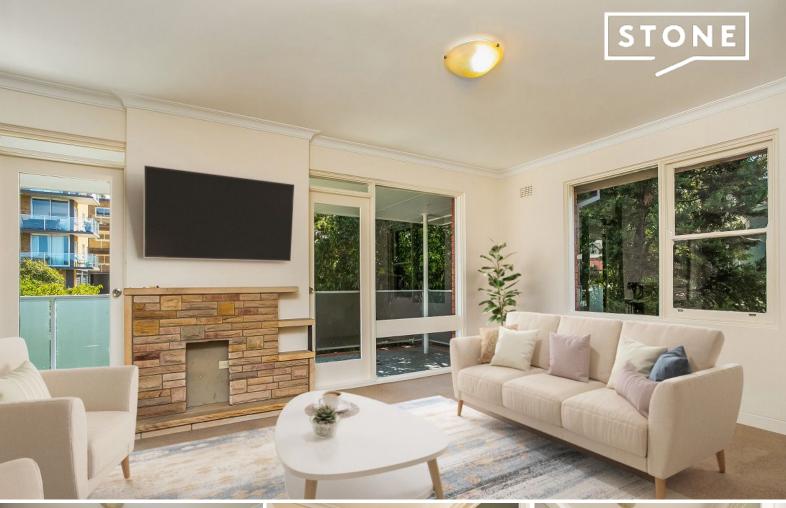

## Spacious two bedroom apartment

Located on the high side of Lauderdale Avenue, opposite the walkway leading to Fairlight Beach this spacious two bedroom apartment is just a moments walk to Manly ferry, Beaches and cafes.

- Two generous sized bedrooms, main featuring built-in robe
- Modern kitchen with ample cupboard space and stainless steel appliances
- Updated modern bathroom with bath
- Bright and sunny living room including spacious separate dining area
- Large entertaining balcony
- Single lock-up garage