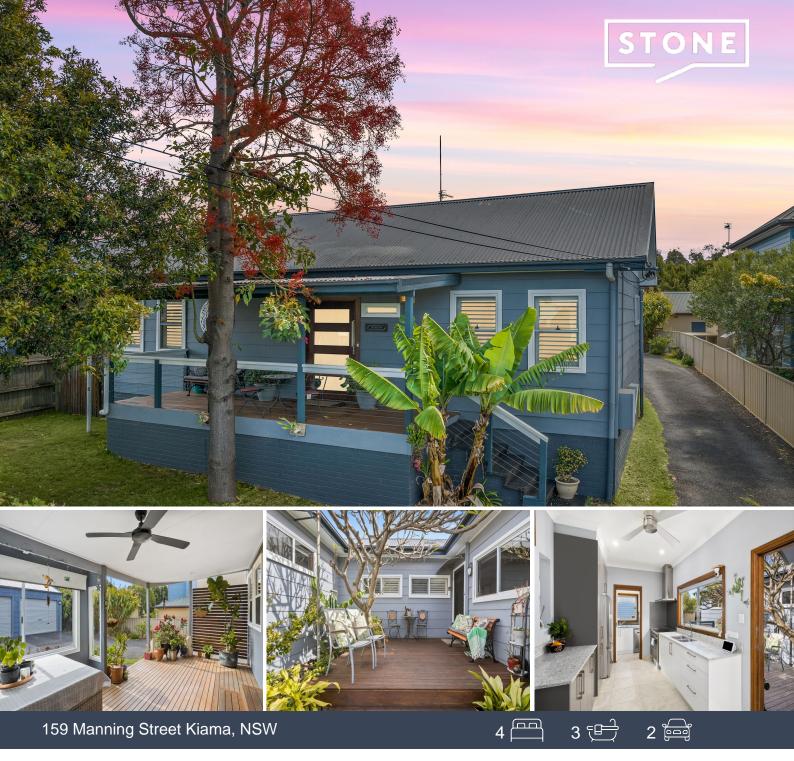

## Coastal cottage with separate accommodation and shed

Centrally located coastal home with separate self-contained accommodation, set amongst private leafy gardens, multiple outdoor living areas and a great three bay garage and workshop featuring among its many highlights. Enjoy the convenience of being just a short stroll to local caf?, shops and approx. 500m from the beautiful Kendalls Beach.

The separate accommodation apartment currently utilized as an Air BnB has its own front door entry, kitchen, living and large front covered veranda with ocean glimpses and is graced with privacy provided by the established trees and garden surrounds. This separate unit has a lockable access from the main home but can easily be incorporated into one large family home....