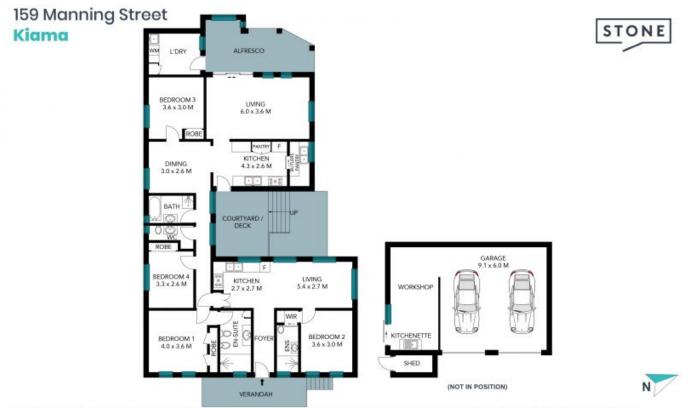

The separate accommodation apartment currently utilized as an Air BnB has its own front door entry, kitchen, living and large front covered veranda with ocean glimpses and is graced with privacy provided by the established trees and garden surrounds. This separate unit has a lockable access from the main home but can easily be incorporated into one large family home....

Helena Crumpton 0415 119 019

Greg Crumpton 0418 557 185

...

The site plan and floor plan are not to scale; measurements are indicative and in metres. Bushes and trees are placed for illustration purposes. Plans should not be relied on. Interested parties should make and rely on their own enquiries. All other information provided has been collected from reliable sources but cannot be guaranteed for accuracy.