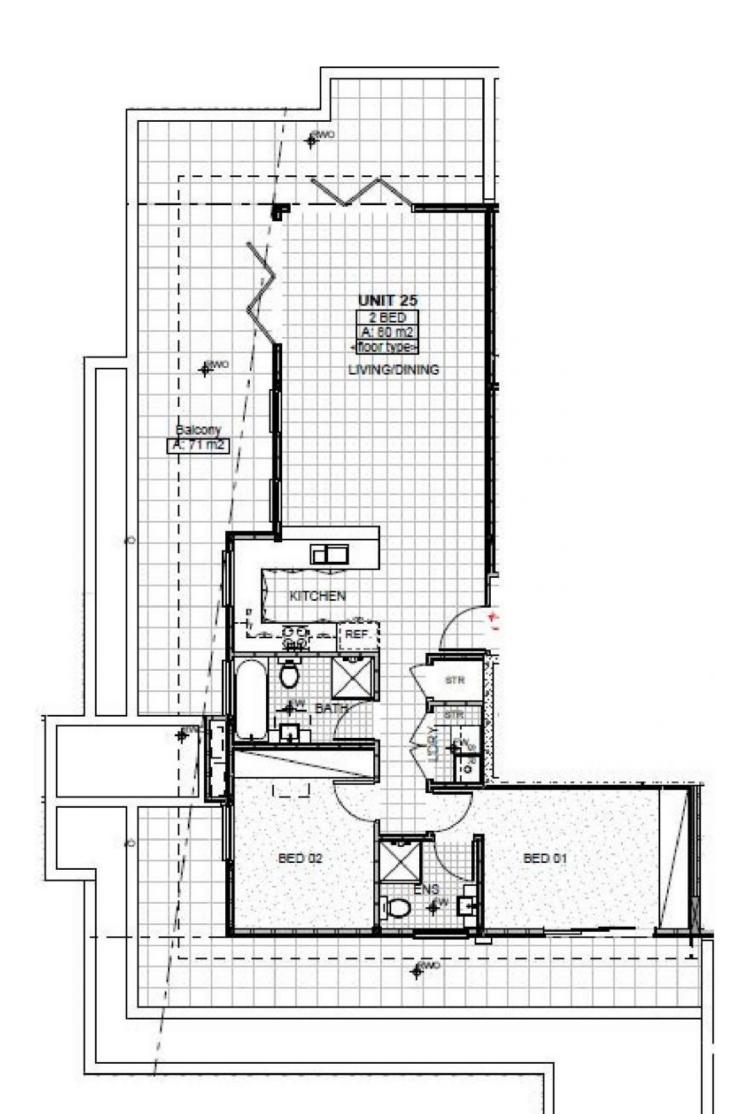

Features of the property include:

Inspect:

Saturday, 9th November 2024 3:15 - 3:45

Price:

\$825 Per week

**Bond:** \$3,300

Available Date: 06/12/2024

**Brad Sargent** 