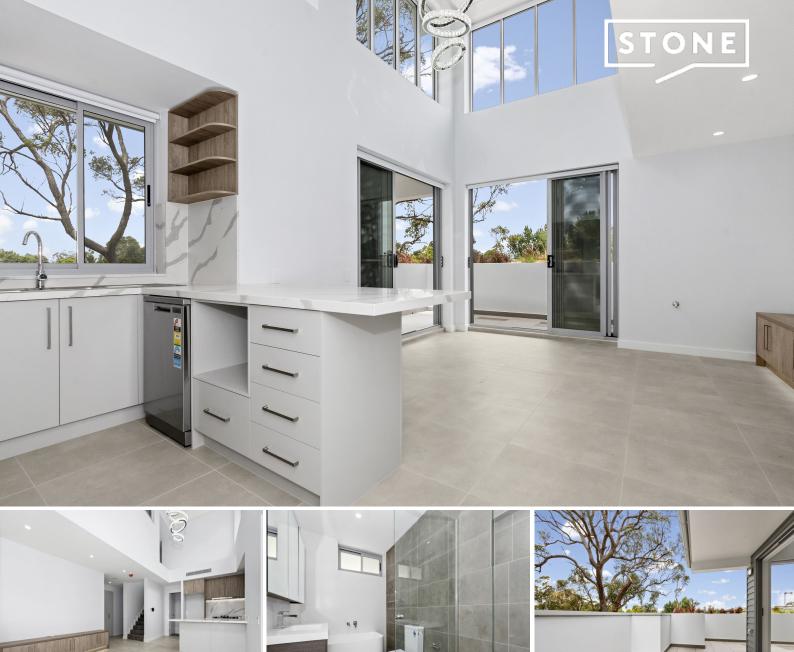

## Three-bedroom penthouse apartment in near-new complex

\*Photos may not be an exact representation of the property. Used for advertising purposes only.

Nestled at the peak of one of Asquith's most central and convenient locations, you will enjoy panoramic district views from most levels and the blocks desirable north/eastern orientation.

Just a short stroll from Asquith train station, a selection of local shops including Coles, cafes, parks and the local golf course.

Just moments from Hornsby CBD, Westfield shopping/restaurant precinct, a selection of prestigious North Shore schools, Bobbin Head Marina and easy access to the M1, M2 & M7 Freeways.