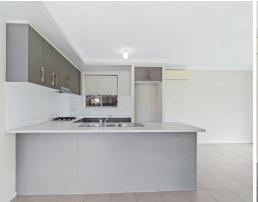

Features included:

- > Light filled dining and living area with new blinds and split system air conditioning
- > Four generous bedrooms with built in wardrobes and ensuite to main bedroom
- > Modern kitchen features ample cupboard space, stainless steel appliances including dishwasher, gas cooktop & brand new oven
- > Modern bathroom with shower, internal laundry
- > Large fenced yard
- > Double lock up garage