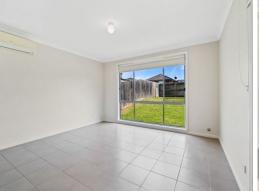

Features included:

- > Light filled dining and living area with new blinds and split system air conditioning
- > Four generous bedrooms with built in wardrobes and ensuite to main bedroom
- > Modern kitchen features ample cupboard space, stainless steel appliances including dishwasher, gas cooktop & brand new oven
- > Modern bathroom with shower, internal laundry
- > Large fenced yard
- > Double lock up garage