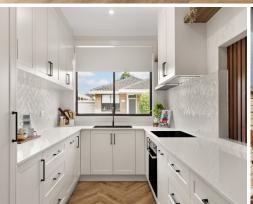

## Lifestyle, Location & Stylish Renovation

- Newly renovated throughout with stunning herringbone flooring, stylish finishes, and zoned ducted air conditioning
- Chefs' kitchen showcasing brand new Smeg appliances, including an integrated fridge and dishwasher, and ample storage options
- Spacious living room with a unique wood panelling feature wall, abundance of natural lighting, and a combination of block-out blinds and sheer curtains
- All three bedrooms feature shaker-style wardrobes, with the main bedroom boasting a built-in bookshelf, desk/vanity, and an ensuite equipped with heated towel rails and LED mirror
- Separate toilet and bathroom with shower and free-standing bath, while the laundry room is equipped with built-in cabinets, sink, and Samsung washer/dryer
- The courtyard features travertine tiles and built-in benches on each side to create the ideal space for gatherings or leisurely outdoor entertaining