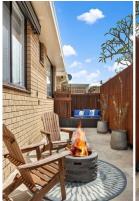

## Lifestyle, Location & Stylish Renovation

- Newly renovated throughout with stunning herringbone flooring, stylish finishes, and zoned ducted air conditioning
- Chefs' kitchen showcasing brand new Smeg appliances, including an integrated fridge and dishwasher, and ample storage options
- Spacious living room with a unique wood panelling feature wall, abundance of natural lighting, and a combination of block-out blinds and sheer curtains
- All three bedrooms feature shaker-style wardrobes, with the main bedroom boasting a built-in bookshelf, desk/vanity, and an ensuite equipped with heated towel rails and LED mirror
- Separate toilet and bathroom with shower and free-standing bath, while the laundry room is equipped with built-in cabinets, sink, and Samsung washer/dryer
- The courtyard features travertine tiles and built-in benches on each side to create the ideal space for gatherings or leisurely outdoor entertaining