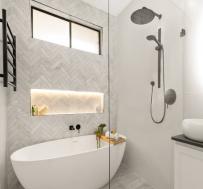

## Lifestyle, Location & Stylish Renovation

- Newly renovated throughout with stunning herringbone flooring, stylish finishes, and zoned ducted air conditioning
- Chefs' kitchen showcasing brand new Smeg appliances, including an integrated fridge and dishwasher, and ample storage options
- Spacious living room with a unique wood panelling feature wall, abundance of natural lighting, and a combination of block-out blinds and sheer curtains
- All three bedrooms feature shaker-style wardrobes, with the main bedroom boasting a built-in bookshelf, desk/vanity, and an ensuite equipped with heated towel rails and LED mirror
- Separate toilet and bathroom with shower and free-standing bath, while the laundry room is equipped with built-in cabinets, sink, and Samsung washer/dryer
- The courtyard features travertine tiles and built-in benches on each side to create the ideal space for gatherings or leisurely outdoor entertaining