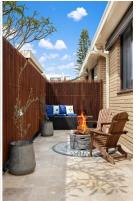

## Lifestyle, Location & Stylish Renovation

- Newly renovated throughout with stunning herringbone flooring, stylish finishes, and zoned ducted air conditioning
- Chefs' kitchen showcasing brand new Smeg appliances, including an integrated fridge and dishwasher, and ample storage options
- Spacious living room with a unique wood panelling feature wall, abundance of natural lighting, and a combination of block-out blinds and sheer curtains
- All three bedrooms feature shaker-style wardrobes, with the main bedroom boasting a built-in bookshelf, desk/vanity, and an ensuite equipped with heated towel rails and LED mirror
- Separate toilet and bathroom with shower and free-standing bath, while the laundry room is equipped with built-in cabinets, sink, and Samsung washer/dryer
- The courtyard features travertine tiles and built-in benches on each side to create the ideal space for gatherings or leisurely outdoor entertaining