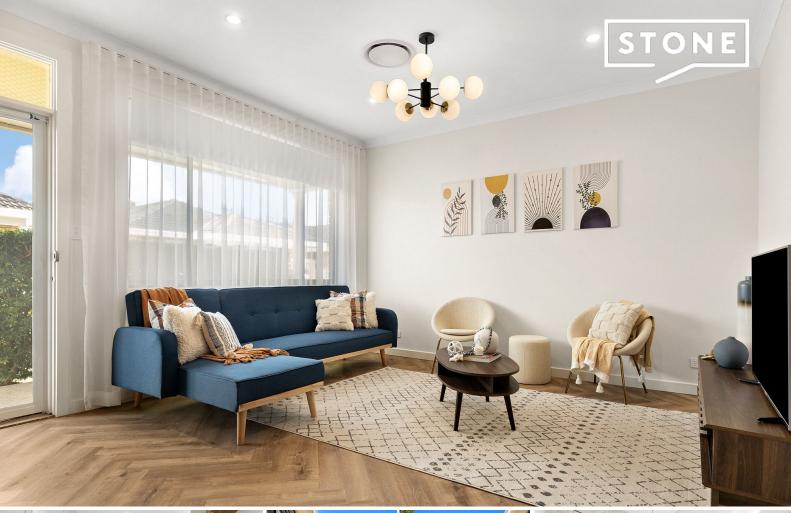

## Lifestyle, Location & Stylish Renovation

- Newly renovated throughout with stunning herringbone flooring, stylish finishes, and zoned ducted air conditioning
- Chefs' kitchen showcasing brand new Smeg appliances, including an integrated fridge and dishwasher, and ample storage options
- Spacious living room with a unique wood panelling feature wall, abundance of natural lighting, and a combination of block-out blinds and sheer curtains
- All three bedrooms feature shaker-style wardrobes, with the main bedroom boasting a built-in bookshelf, desk/vanity, and an ensuite equipped with heated towel rails and LED mirror
- Separate toilet and bathroom with shower and free-standing bath, while the laundry room is equipped with built-in cabinets, sink, and Samsung washer/dryer
- The courtyard features travertine tiles and built-in benches on each side to create the ideal space for gatherings or leisurely outdoor entertaining