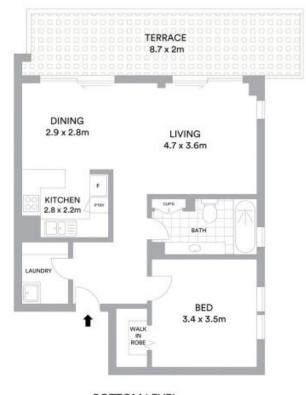

Tranquil rear setting enhances privacy

Foyer leading to a bright, open-plan lounge and dining area with air-conditioning Terrace ideal for entertaining

Modern kitchen with dishwasher

Bedroom features a walk-in robe with views of private greenery

Stylish designer bathroom with shower over bath

Separate internal laundry with plenty of storage

Underfloor heating

Undercover parking and a security intercom system

Dual street access with private walkway entrance via Newlands Lane

Price: \$725 per week Available Date: 24/10/2024

Debora Tecchio

0431 583 306

GROUND FLOOR

**BOTTOM LEVEL** 

Scale in metres: Indicative only. All information contained herein is obtained from sources we believe to be accurate. We cannot guarantee its accuracy. Interested persons should make and rely on their own enquiries