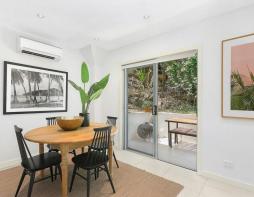

Tranquil rear setting enhances privacy

Foyer leading to a bright, open-plan lounge and dining area with air-conditioning Terrace ideal for entertaining

Modern kitchen with dishwasher

Bedroom features a walk-in robe with views of private greenery