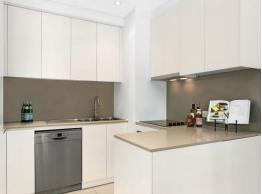

Tranquil rear setting enhances privacy

Foyer leading to a bright, open-plan lounge and dining area with air-conditioning Terrace ideal for entertaining

Modern kitchen with dishwasher

Bedroom features a walk-in robe with views of private greenery