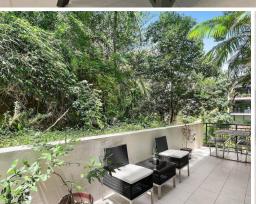

Tranquil rear setting enhances privacy

Foyer leading to a bright, open-plan lounge and dining area with air-conditioning Terrace ideal for entertaining

Modern kitchen with dishwasher

Bedroom features a walk-in robe with views of private greenery