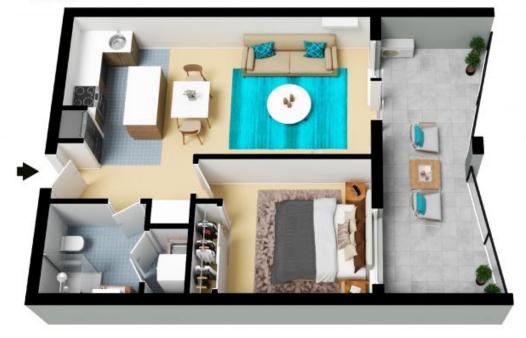

## 1204/41-45 Waitara Avenue Waitara

Internal Living: 51 sqm External Living: 17 sqm Total Living Area: 68 sqm

The floor plan is not to scale; measurements are indicative and in metres, All features included in this 3D plan are for inspiration purposes only.

This is not an exact replica of the property or the position of exterior elements. Plans should not be relied on. Interested parties should make and rely on their own enquiries.