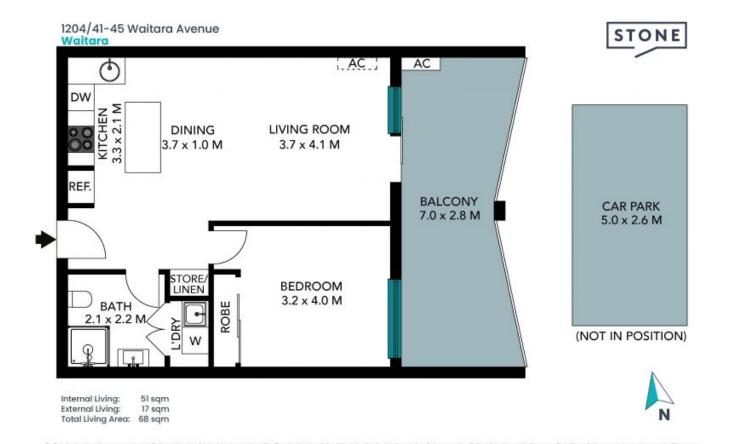

## 1204/41-45 Waitara Avenue Waitara

Internal Living: 51 sqm External Living: 17 sqm Total Living Area: 68 sqm

The floor plan is not to scale; measurements are indicative and in metres, All features included in this 3D plan are for inspiration purposes only.

This is not an exact replica of the property or the position of exterior elements. Plans should not be relied on. Interested parties should make and rely on their own enquiries.