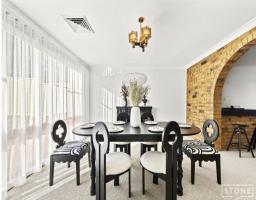

## Key Features:

- 5 Spacious Bedrooms: Ideal for families including a master suite with a huge walk-in robe, ensuite, and great views.
- Charming Juliet Balconies: Two back bedrooms feature lovely Juliet balconies, adding a touch of elegance.
- Generous Kitchen: The well-functioning kitchen boasts a breakfast bar and a relaxing area with an armchair, making it a delightful space for family meals.
- Bathrooms and laundry: 3 spacious bathrooms, one of them with separate toilet, plus large laundry with access to the backyard.
- Formal Dining Room: Host dinner parties in style in the dedicated dining area.