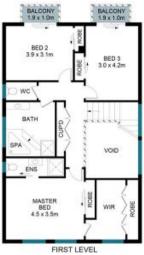

## Key Features:

- 5 Spacious Bedrooms: Ideal for families including a master suite with a huge walk-in robe, ensuite, and great views.
- Charming Juliet Balconies: Two back bedrooms feature lovely Juliet balconies, adding a touch of elegance.
- Generous Kitchen: The well-functioning kitchen boasts a breakfast bar and a relaxing area with an armchair, making it a delightful space for family meals.
- Bathrooms and laundry: 3 spacious bathrooms, one of them with separate toilet, plus large laundry with access to the backyard.
- Formal Dining Room: Host dinner parties in style in the dedicated dining area.