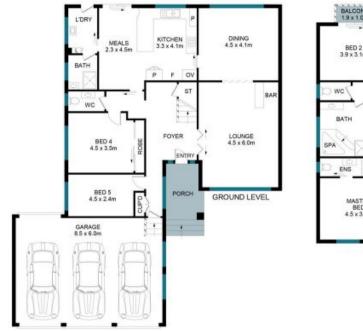

## Key Features:

- 5 Spacious Bedrooms: Ideal for families including a master suite with a huge walk-in robe, ensuite, and great views.
- Charming Juliet Balconies: Two back bedrooms feature lovely Juliet balconies, adding a touch of elegance.
- Generous Kitchen: The well-functioning kitchen boasts a breakfast bar and a relaxing area with an armchair, making it a delightful space for family meals.
- Bathrooms and laundry: 3 spacious bathrooms, one of them with separate toilet, plus large laundry with access to the backyard.
- Formal Dining Room: Host dinner parties in style in the dedicated dining area.

Inspect: Saturday, 9th November 2024 2:00 - 2:30

Wednesday, 13th November 2024 2:00 - 2:30

**Auction:** 16/11/2024 02:00 pm

Price: Auction

Juliet (Jiangmin) Chen 0408 997 997

1

The floor plan is not to scale; measurements are indicative and in metres. Exterior elements are not in position. Plans should not be relied on. Interested parties should make and rely on their own enquiries.