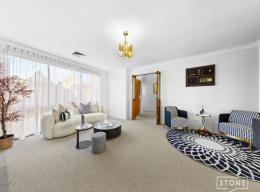

## Key Features:

- 5 Spacious Bedrooms: Ideal for families including a master suite with a huge walk-in robe, ensuite, and great views.
- Charming Juliet Balconies: Two back bedrooms feature lovely Juliet balconies, adding a touch of elegance.
- Generous Kitchen: The well-functioning kitchen boasts a breakfast bar and a relaxing area with an armchair, making it a delightful space for family meals.
- Bathrooms and laundry: 3 spacious bathrooms, one of them with separate toilet, plus large laundry with access to the backyard.
- Formal Dining Room: Host dinner parties in style in the dedicated dining area.