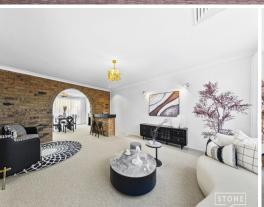

## Key Features:

- 5 Spacious Bedrooms: Ideal for families including a master suite with a huge walk-in robe, ensuite, and great views.
- Charming Juliet Balconies: Two back bedrooms feature lovely Juliet balconies, adding a touch of elegance.
- Generous Kitchen: The well-functioning kitchen boasts a breakfast bar and a relaxing area with an armchair, making it a delightful space for family meals.
- Bathrooms and laundry: 3 spacious bathrooms, one of them with separate toilet, plus large laundry with access to the backyard.
- Formal Dining Room: Host dinner parties in style in the dedicated dining area.