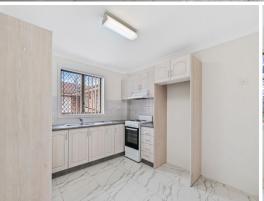

## Features included:

- > Two spacious bedrooms with ceiling fans and built-in wardrobes to each, plus a split system air conditioner in each room.
- > Large kitchen and separate dining with gas cooktop and ample storage space
- > Spacious living room, and split-air conditioning system
- > Marble porcelain tiles throughout, helping to keep the home cool during summer
- > Internal laundry with second additional toilet
- > Separate garage with one car space
- > Outdoor balcony with easy maintenance