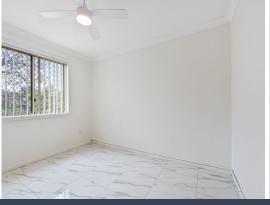

## Features included:

- > Two spacious bedrooms with ceiling fans and built-in wardrobes to each, plus a split system air conditioner in each room.
- > Large kitchen and separate dining with gas cooktop and ample storage space
- > Spacious living room, and split-air conditioning system
- > Marble porcelain tiles throughout, helping to keep the home cool during summer
- > Internal laundry with second additional toilet
- > Separate garage with one car space
- > Outdoor balcony with easy maintenance