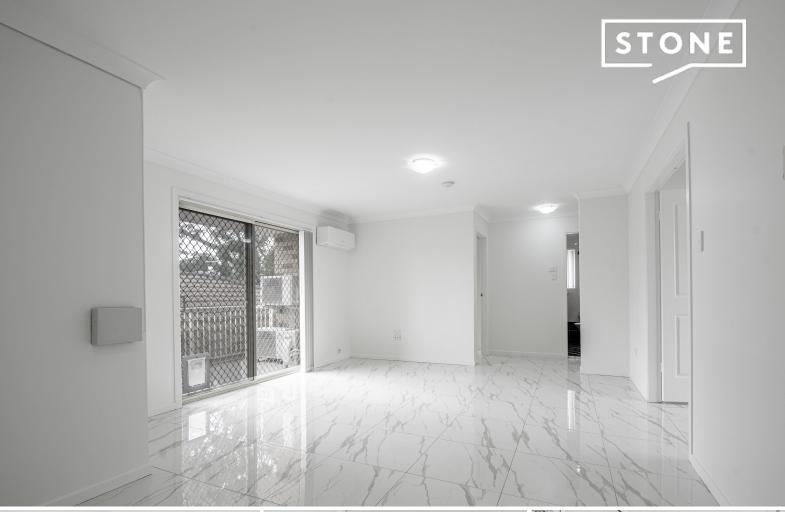

## Features included:

- > Two spacious bedrooms with ceiling fans and built-in wardrobes to each, plus a split system air conditioner in each room.
- > Large kitchen and separate dining with gas cooktop and ample storage space
- > Spacious living room, and split-air conditioning system
- > Marble porcelain tiles throughout, helping to keep the home cool during summer
- > Internal laundry with second additional toilet
- > Separate garage with one car space
- > Outdoor balcony with easy maintenance