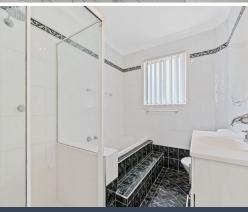

## Features included:

- > Two spacious bedrooms with ceiling fans and built-in wardrobes to each, plus a split system air conditioner in each room.
- > Large kitchen and separate dining with gas cooktop and ample storage space
- > Spacious living room, and split-air conditioning system
- > Marble porcelain tiles throughout, helping to keep the home cool during summer
- > Internal laundry with second additional toilet
- > Separate garage with one car space
- > Outdoor balcony with easy maintenance