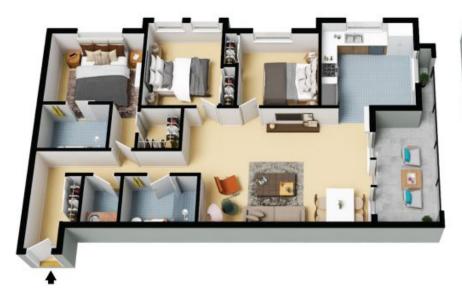

## Modern Family-Sized Apartment in Prime Location

Discover this spacious 4th-floor air conditioned corner apartment, perfectly designed for modern family living. Featuring stylish tiled high-traffic areas and plush carpeting in the bedrooms, this home offers both comfort and practicality.

The master suite boasts an ensuite and a generous walk-in robe, while the additional bedrooms come equipped with built-in wardrobes and ceiling fans for added comfort

The heart of the home is the expansive kitchen, complete with a dedicated space for a breakfast table. Enjoy high-end finishes such as a glass splashback, stone benchtops, and premium De'Longhi appliances, including gas cooktops and a dishwasher-ideal for family gatherings and entertaining.

Practical features include ample storage solutions and a full-size laundry, along with the added benefit of two side-by-side parking spaces, each accompanied by storage cages.

Conveniently located within walking distance to Campbelltown Station, Main Street, East Campbelltown Primary School, and Campbelltown Performing Arts High School, this apartment is...