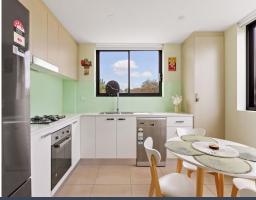

The master suite boasts an ensuite and a generous walk-in robe, while the additional bedrooms come equipped with built-in wardrobes and ceiling fans for added comfort

The heart of the home is the expansive kitchen, complete with a dedicated space for a breakfast table. Enjoy high-end finishes such as a glass splashback, stone benchtops, and premium De'Longhi appliances, including gas cooktops and a dishwasher-ideal for family gatherings and entertaining.