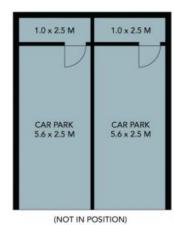

Practical features include ample storage solutions and a full-size laundry, along with the added benefit of two side-by-side parking spaces, each accompanied by storage cages.

Conveniently located within walking distance to Campbelltown Station, Main Street, East Campbelltown Primary School, and Campbelltown Performing Arts High School, this apartment is...

The floor pen is not to some, measurements are indicative and in matries before generate one not in position. Pleas annual not to relead on interested parties about mote one say on their own enquires all other elements on positions to been codected from elegen expure say connect to guaranteed for accuracy.