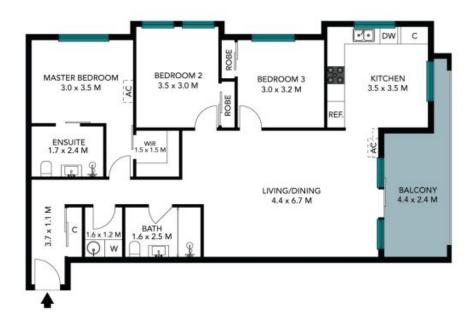

## Modern Family-Sized Apartment in Prime Location

Discover this spacious 4th-floor air conditioned corner apartment, perfectly designed for modern family living. Featuring stylish tiled high-traffic areas and plush carpeting in the bedrooms, this home offers both comfort and practicality.

The master suite boasts an ensuite and a generous walk-in robe, while the additional bedrooms come equipped with built-in wardrobes and ceiling fans for added comfort

The heart of the home is the expansive kitchen, complete with a dedicated space for a breakfast table. Enjoy high-end finishes such as a glass splashback, stone benchtops, and premium De'Longhi appliances, including gas cooktops and a dishwasher-ideal for family gatherings and entertaining.

Practical features include ample storage solutions and a full-size laundry, along with the added benefit of two side-by-side parking spaces, each accompanied by storage cages.

Conveniently located within walking distance to Campbelltown Station, Main Street, East Campbelltown Primary School, and Campbelltown Performing Arts High School, this apartment is...

The floor plan is not to scale; measurements are indicative and in metres. All features included in this 3D plan are for inspiration purposes only.

This is not an exact replica of the property or the position of exterior elements. Plans should not be relied on. Interested parties should make and rely on their own enquiries.