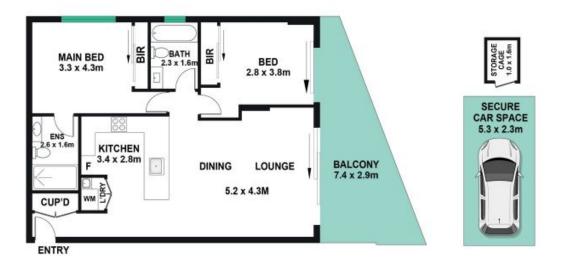

32/325 Peats Ferry Road Asquith

N

The site plan and floor plan are not to scale; measurements are indicative and in metres. Bushes and trees are placed for illustration purposes. Plans should not be relied on. Interested parties should make and rely on their own enquiries. All other information provided has been collected from reliable sources but cannot be guaranteed for a ccuracy.