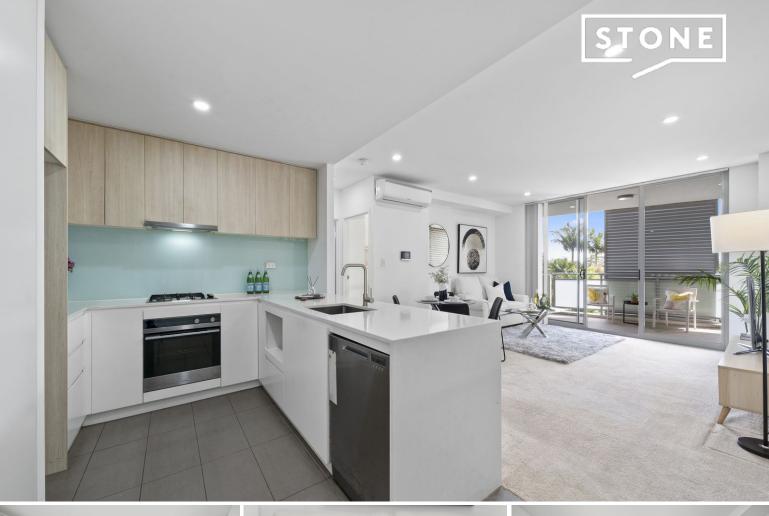

## Beautiful North-Facing 2 Bedroom Apartment in Prime Location

This beautiful north facing 2 bedroom, 2 bathroom apartment located on level 2 in a convenient location offers comfort, convenience and security. Enjoy the open plan living and dining spaces with reverse cycle air conditioning and leads out to a large alfresco balcony.

The master bedroom with ensuite and built in cupboards, with the second bedroom opening out to the balcony. A security car space, storage cage and green surrounds are all desirable features, with just a few minutes walk to the village shops including Coles, bus services, the station and multiple schools and minutes to Westfield.

## Features

- Light filled, north facing open plan living / dining area flowing to patio
- Spacious master bedroom with BIR
- Kitchen with gas cooking and stainless steel appliances
- Private covered entertaining patio