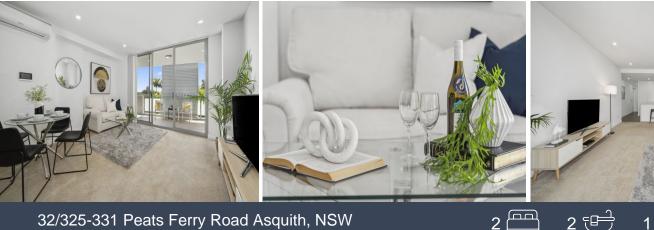

## 32/325-331 Peats Ferry Road Asquith, NSW

## Beautiful North-Facing 2 Bedroom Apartment in Prime Location

This beautiful north facing 2 bedroom, 2 bathroom apartment located on level 2 in a convenient location offers comfort, convenience and security. Enjoy the open plan living and dining spaces with reverse cycle air conditioning and leads out to a large alfresco balcony.

The master bedroom with ensuite and built in cupboards, with the second bedroom opening out to the balcony. A security car space, storage cage and green surrounds are all desirable features, with just a few minutes walk to the village shops including Coles, bus services, the station and multiple schools and minutes to Westfield.

## Features

- Light filled, north facing open plan living / dining area flowing to patio
- Spacious master bedroom with BIR
- Kitchen with gas cooking and stainless steel appliances
- Private covered entertaining patio