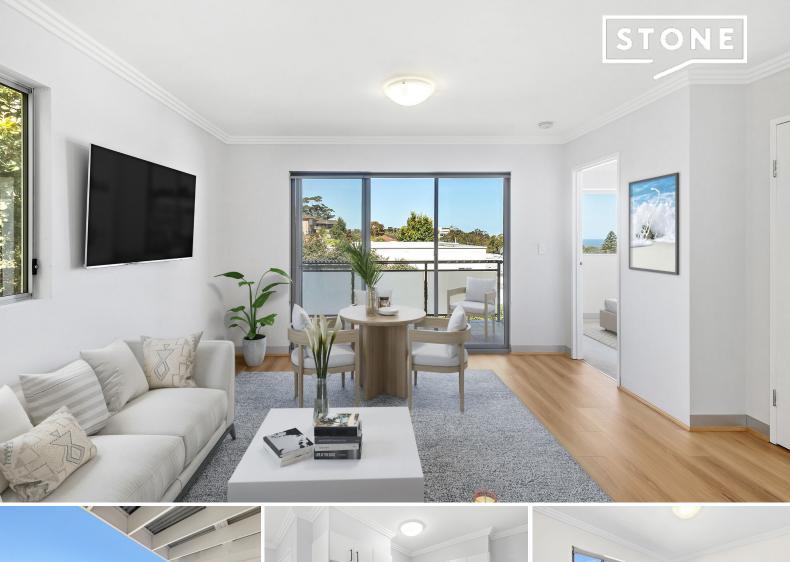

## Executive lifestyle apartment

Perfectly positioned in the most elevated corner of the sort after Iluka development, sits this large two bedroom executive apartment. Featuring a functional modern floorplan, the open plan living/dining opens to a generous covered terrace with sweeping, uninterrupted views stretching to the ocean. Close to shops, cafes, Westfield Warringah mall, schools and transport, this property has lifestyle and convenience at its core.

- Great sized living/dining opens to covered to terrace with ocean views
- Stylish modern Caesar Stone kitchen with gas cooking and dishwasher
- Two chic modern bathrooms, main bathroom has bath and shower
- Two well proportioned bedrooms, both with built-ins, ensuite in  $\mbox{\sc main}$
- Secure parking for one car under building in secure carpark
- Close to shops, cafes, Transport and Westfield Warringah Mall