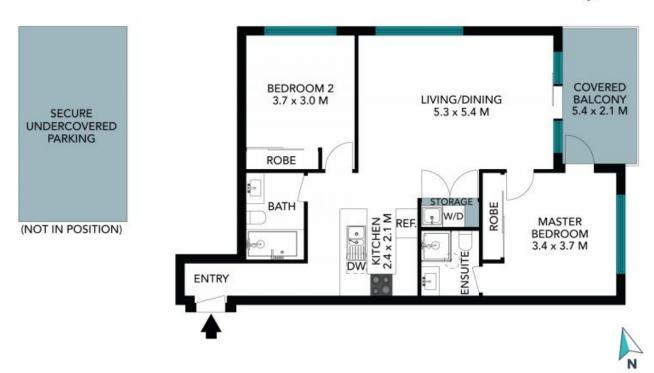

## Executive lifestyle apartment

Perfectly positioned in the most elevated corner of the sort after Iluka development, sits this large two bedroom executive apartment. Featuring a functional modern floorplan, the open plan living/dining opens to a generous covered terrace with sweeping, uninterrupted views stretching to the ocean. Close to shops, cafes, Westfield Warringah mall, schools and transport, this property has lifestyle and convenience at its core.

- Great sized living/dining opens to covered to terrace with ocean views
- Stylish modern Caesar Stone kitchen with gas cooking and dishwasher
- Two chic modern bathrooms, main bathroom has bath and shower
- Two well proportioned bedrooms, both with built-ins, ensuite in  $\mbox{\sc main}$
- Secure parking for one car under building in secure carpark
- Close to shops, cafes, Transport and Westfield Warringah Mall

Price: Leased Available Date: 05/12/2024

Anthony Zakos 9949 2822

Ruby Gibson 9949 2822

N

The floor plan is not to scale; measurements are indicative and in metres. All features included in this 3D plan are for inspiration purposes only.