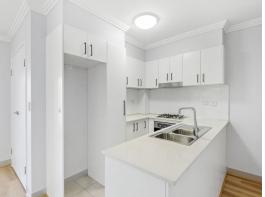

- Great sized living/dining opens to covered to terrace with ocean views
- Stylish modern Caesar Stone kitchen with gas cooking and dishwasher
- Two chic modern bathrooms, main bathroom has bath and shower
- Two well proportioned bedrooms, both with built-ins, ensuite in  $\mbox{\sc main}$
- Secure parking for one car under building in secure carpark
- Close to shops, cafes, Transport and Westfield Warringah Mall