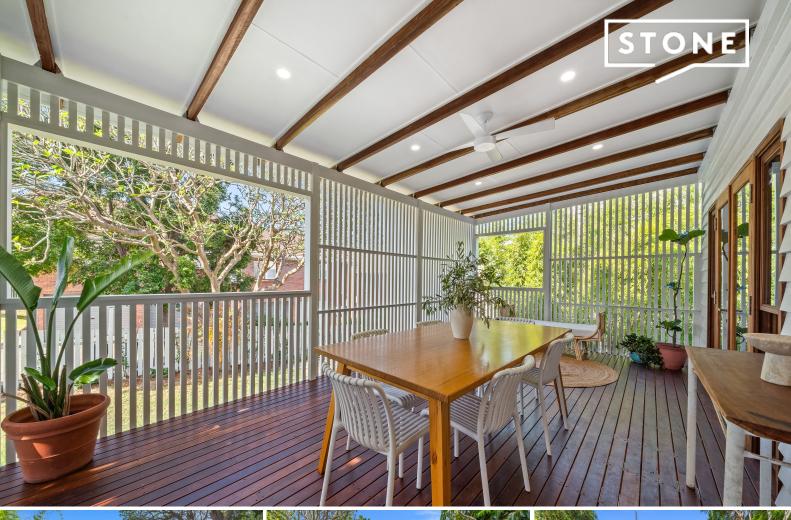

## LMR Zoned Renovated Queenslander

Immaculately renovated this 1930s residence, where timeless character meets modern convenience yet LMR Zoned means your options are many! Situated on a generous 612sqm corner block, this home retains its original charm with characterful features, while offering contemporary updates throughout. With spacious interiors, stylish finishes, and ample outdoor space, it's the perfect blend of classic elegance and modern living.

- Large 612sqm corner block
- Recently renovated throughout
- LMR Zoned corner block (up to 3 stories of units S.TC.A)
- Updated bathroom
- Huge entertaining possibilities
- Side access
- Large under-house storage area
- Town gas connected