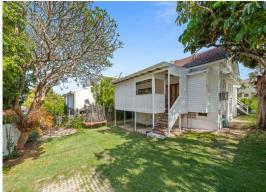

## LMR Zoned Renovated Queenslander

Immaculately renovated this 1930s residence, where timeless character meets modern convenience yet LMR Zoned means your options are many! Situated on a generous 612sqm corner block, this home retains its original charm with characterful features, while offering contemporary updates throughout. With spacious interiors, stylish finishes, and ample outdoor space, it's the perfect blend of classic elegance and modern living.

- Large 612sqm corner block
- Recently renovated throughout
- LMR Zoned corner block (up to 3 stories of units S.TC.A)
- Updated bathroom
- Huge entertaining possibilities
- Side access
- Large under-house storage area
- Town gas connected