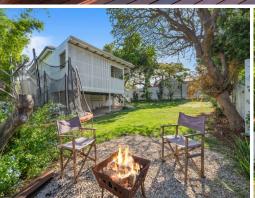

- Large 612sqm corner block
- Recently renovated throughout
- LMR Zoned corner block (up to 3 stories of units S.TC.A)
- Updated bathroom
- Huge entertaining possibilities
- Side access
- Large under-house storage area
- Town gas connected