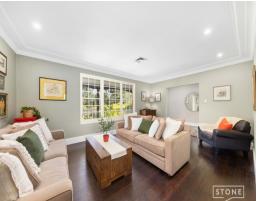

## Key Features:

- Three generous sized bedrooms with built in wardrobes.
- Master suite includes fully renovated en-suite bathroom with soaking bathtub.
- Formal lounge/dining with stunning tree top views, perfect for entertaining.
- Open plan modern kitchen with quality Bosch appliances, stone benchtops, plenty of storage including large pantry.
- Family sitting/dining, for casual meals.
- Generously sized rumpus room on the lower level, perfect for use as a media room, home office or children playroom.