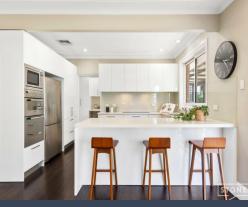

## Key Features:

- Three generous sized bedrooms with built in wardrobes.
- Master suite includes fully renovated en-suite bathroom with soaking bathtub.
- Formal lounge/dining with stunning tree top views, perfect for entertaining.
- Open plan modern kitchen with quality Bosch appliances, stone benchtops, plenty of storage including large pantry.
- Family sitting/dining, for casual meals.
- Generously sized rumpus room on the lower level, perfect for use as a media room, home office or children playroom.