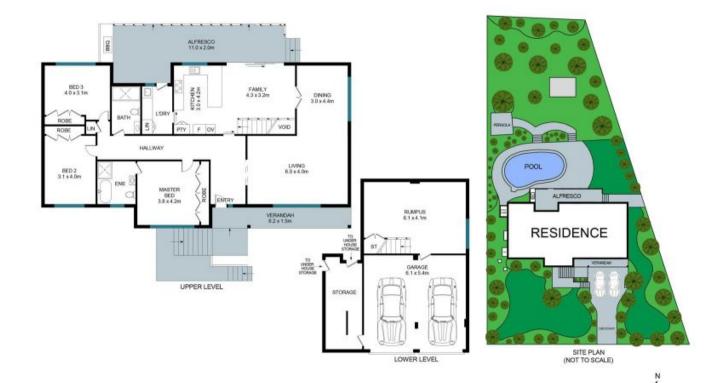

## Key Features:

- Three generous sized bedrooms with built in wardrobes.
- Master suite includes fully renovated en-suite bathroom with soaking bathtub.
- Formal lounge/dining with stunning tree top views, perfect for entertaining.
- Open plan modern kitchen with quality Bosch appliances, stone benchtops, plenty of storage including large pantry.
- Family sitting/dining, for casual meals.
- Generously sized rumpus room on the lower level, perfect for use as a media room, home office or children playroom.

Inspect: Auction: Saturday, 9th November 2024 3:00 - 3:30

16/11/2024 05:00 pm

Price:

Auction

Juliet (Jiangmin) Chen 0408 997 997

**Team Juliet** 0466 907 733

The floor plan is not to scale; measutrements are indicative and in metres. Exterior elements are not in position. Pfans should not be relied on. Interested parties should make and rely on their own enquiries.