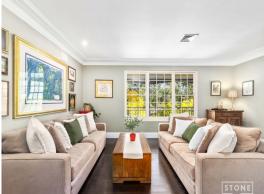

## Key Features:

- Three generous sized bedrooms with built in wardrobes.
- Master suite includes fully renovated en-suite bathroom with soaking bathtub.
- Formal lounge/dining with stunning tree top views, perfect for entertaining.
- Open plan modern kitchen with quality Bosch appliances, stone benchtops, plenty of storage including large pantry.
- Family sitting/dining, for casual meals.
- Generously sized rumpus room on the lower level, perfect for use as a media room, home office or children playroom.