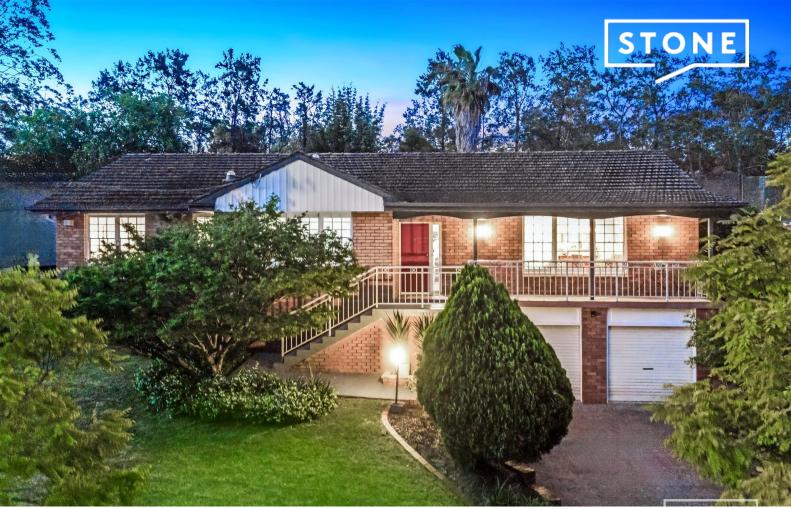

30 Lamorna Avenue Beecroft, NSW

3 🕮

2 🖽

## SOPHISTICATED FAMILY HOME WITH NORTH FACING BACK YARD

Perfectly positioned in a sought-after family friendly street within quality school catchment, this renovated family home offers a versatile floorplan with multiple living areas and a sunny private north facing tropical backyard.