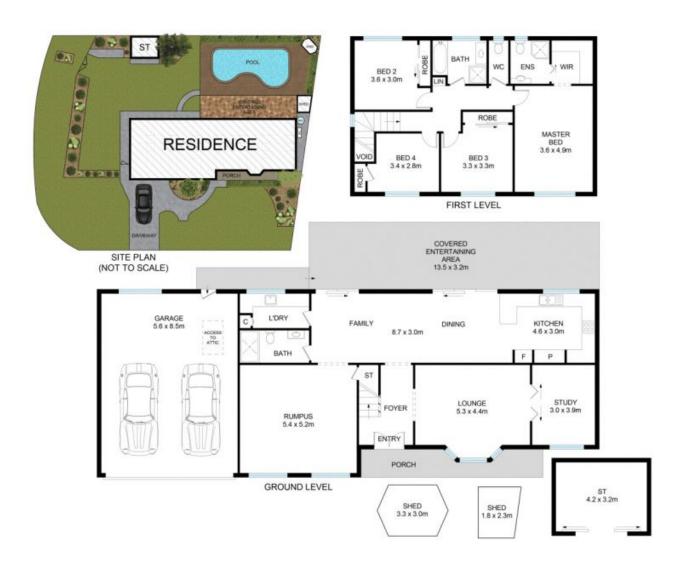

15 White Cedar Drive Castle Hill, NSW

4 🕮

1 日子

3 ਦਿ

## Beautiful family home in Castle Hill

Enjoy this well presented and spacious two-storey situated in the heart of Castle Hill. Positioned on a corner and level block, the interior of the home has been freshly painted. With a well thought-out floorplan, the home provides convenience with having all your living spaces on the lower level and bedrooms on the upper level.

- -Freshly painted throughout.
- -Informal and formal spacious living areas with bay windows providing an abundance of natural light.
- -Modern kitchen complete with gas cooking, stainless steel appliances and stone benchtops. Enjoy ample cupboard storage.
- -Four bedrooms located on the upper level of the home. All are equipped with ceiling fans, ducted A/C and wardrobes. Master complete with generous walk-in-robe and ensuite.
- -Fully tiled main bathroom featuring separate bath tub and shower, separate toilet present. Additional third bathroom located on the lower level of the home.
- -Level backyard with established lawns and gardens. Dual sheds included.

Price: \$1,200 per week Available Date: 27/10/2024

Daniel Yao 8893 2245