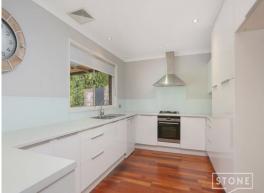

- -Freshly painted throughout.
- -Informal and formal spacious living areas with bay windows providing an abundance of natural light.
- -Modern kitchen complete with gas cooking, stainless steel appliances and stone benchtops. Enjoy ample cupboard storage.
- -Four bedrooms located on the upper level of the home. All are equipped with ceiling fans, ducted A/C and wardrobes. Master complete with generous walk-in-robe and ensuite.
- -Fully tiled main bathroom featuring separate bath tub and shower, separate toilet present. Additional third bathroom located on the lower level of the home.
- -Level backyard with established lawns and gardens. Dual sheds included.