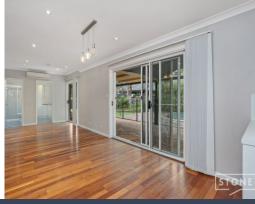

- -Freshly painted throughout.
- -Informal and formal spacious living areas with bay windows providing an abundance of natural light.
- -Modern kitchen complete with gas cooking, stainless steel appliances and stone benchtops. Enjoy ample cupboard storage.
- -Four bedrooms located on the upper level of the home. All are equipped with ceiling fans, ducted A/C and wardrobes. Master complete with generous walk-in-robe and ensuite.
- -Fully tiled main bathroom featuring separate bath tub and shower, separate toilet present. Additional third bathroom located on the lower level of the home.
- -Level backyard with established lawns and gardens. Dual sheds included.