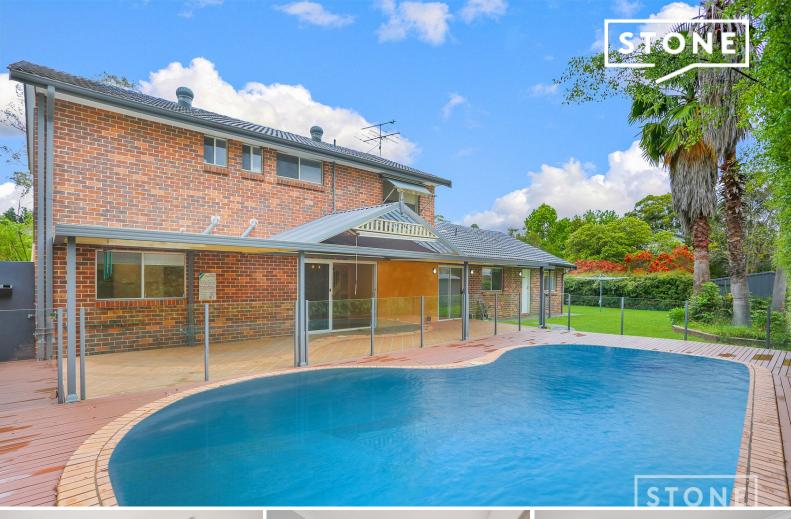

## Beautiful family home in Castle Hill

Enjoy this well presented and spacious two-storey situated in the heart of Castle Hill. Positioned on a corner and level block, the interior of the home has been freshly painted. With a well thought-out floorplan, the home provides convenience with having all your living spaces on the lower level and bedrooms on the upper level.

- -Freshly painted throughout.
- -Informal and formal spacious living areas with bay windows providing an abundance of natural light.
- -Modern kitchen complete with gas cooking, stainless steel appliances and stone benchtops. Enjoy ample cupboard storage.
- -Four bedrooms located on the upper level of the home. All are equipped with ceiling fans, ducted A/C and wardrobes. Master complete with generous walk-in-robe and ensuite.
- -Fully tiled main bathroom featuring separate bath tub and shower, separate toilet present. Additional third bathroom located on the lower level of the home.
- -Level backyard with established lawns and gardens. Dual sheds included.