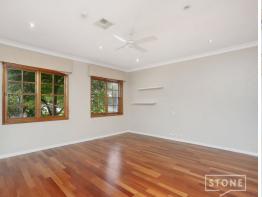

- -Freshly painted throughout.
- -Informal and formal spacious living areas with bay windows providing an abundance of natural light.
- -Modern kitchen complete with gas cooking, stainless steel appliances and stone benchtops. Enjoy ample cupboard storage.
- -Four bedrooms located on the upper level of the home. All are equipped with ceiling fans, ducted A/C and wardrobes. Master complete with generous walk-in-robe and ensuite.
- -Fully tiled main bathroom featuring separate bath tub and shower, separate toilet present. Additional third bathroom located on the lower level of the home.
- -Level backyard with established lawns and gardens. Dual sheds included.