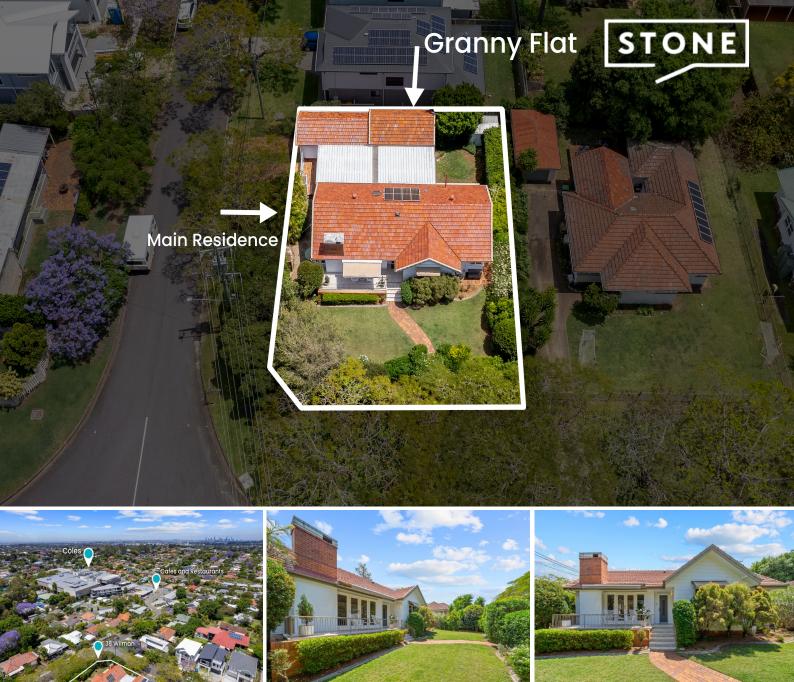

## 38 Wilmah Street Aspley, QLD

## Granny Flat + Immaculately Renovated Residence!

This lovingly kept and renovated home boasts a spacious 680sqm corner block and an intuitive floor plan that will suit families of all ages. Spanning one spacious level of living with a leafy green outlook, it's just moments from schools, shops, and parks-perfect for an active lifestyle.

- 680sqm corner block
- Renovated self-contained granny flat
- Solis 1.8kW solar system
- Custom electric gates
- Rich timber flooring throughout
- Fully enclosed fence line
- Water tank with electric pump
- Casement windows rejuvenated with new hardware