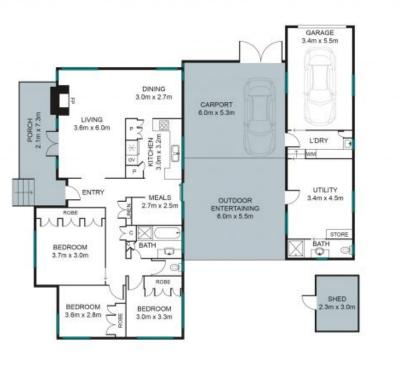

## Granny Flat + Immaculately Renovated Residence!

This lovingly kept and renovated home boasts a spacious 680sqm corner block and an intuitive floor plan that will suit families of all ages. Spanning one spacious level of living with a leafy green outlook, it's just moments from schools, shops, and parks-perfect for an active lifestyle.

- 680sqm corner block
- Renovated self-contained granny flat
- Solis 1.8kW solar system
- Custom electric gates
- Rich timber flooring throughout
- Fully enclosed fence line
- Water tank with electric pump
- Casement windows rejuvenated with new hardware

White every attempt has been made to ensure the ecouracy of the floor plan contained here, measurements of doors, windows and resma are approximate and no responsibility is taken for any error, emission or mis-statement. These alons are for representation purposes on