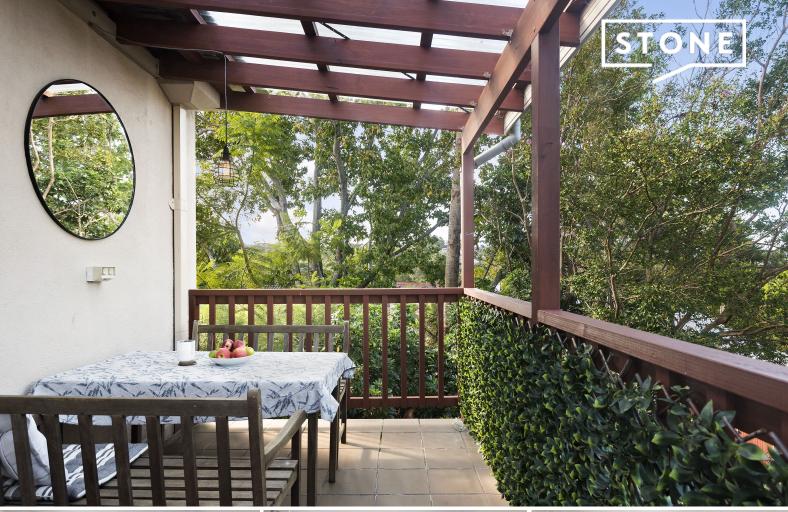

- Pleasant leafy outlook from the kitchen opening to a large balcony
- Interiors housed under high ceilings enhance space and air-flow
- Spacious light filled lounge room perfect for relaxing
- Neat and tidy eat in kitchen which offers ample cupboard space
- Spacious bedrooms, main with built-in wardrobe
- Bright bathroom with bath over shower
- Single garage, shared laundry with space for your own machines
- Close to a choice of schools, golf courses and a short drive to Manly Strata fees \$1,085 per quarter