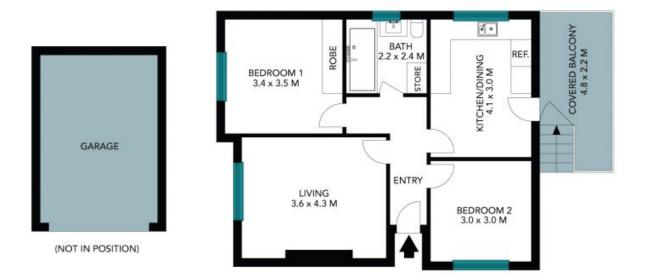

- Pleasant leafy outlook from the kitchen opening to a large balcony
- Interiors housed under high ceilings enhance space and air-flow
- Spacious light filled lounge room perfect for relaxing
- Neat and tidy eat in kitchen which offers ample cupboard space
- Spacious bedrooms, main with built-in wardrobe
- Bright bathroom with bath over shower
- Single garage, shared laundry with space for your own machines
- Close to a choice of schools, golf courses and a short drive to Manly Strata fees \$1,085 per quarter

**Price:** Price Guide \$1,300,000 **Strata Rates:** \$1,085.00 p/q

**Todd Baker** 0407 795 090

**Chris Lewis** 0431 179 861

The Foor pian is risk to acide, measurements are indicative and in making, before elements are writing position. For a should not be relied an interest parties should makin and rely on their man enquires. At other information provided has been codecided transmitted by quaranteed for accuracy

The floor plan is not to scale; measurements are indicative and in metres. All features included in this 3D plan are for inspiration purposes only.

This is not an exact replica of the property or the position of exterior elements. Plans should not be relied an. Interested parties should make and rely on their own enquiries.