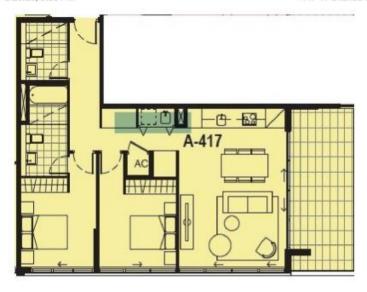

## Features:

- \* Spacious 2 bedrooms with built-in robes and balcony access
- \* Open plan living and dining area flows to entertainer's balcony
- \* Tiled floors throughout entertaining areas
- \* Reverse cycle ducted air conditioning & NBN ready
- \* Modern gas kitchen with stone bench tops, quality appliances
- \* Internal laundry with dryer
- \* Walking distance to the train station, park, Aquatic and fitness center, shopping and al...