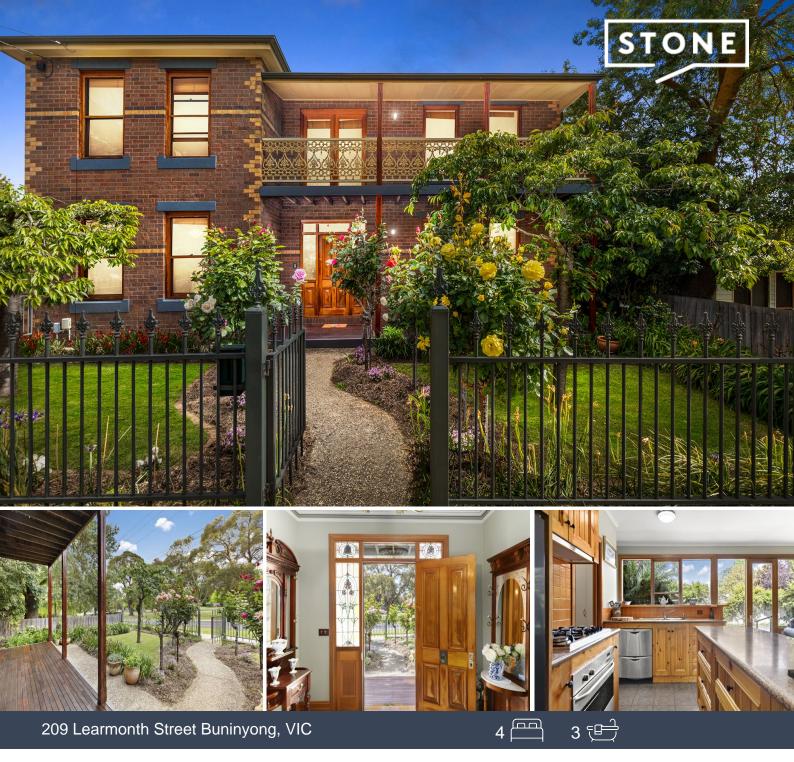

## Family Home in the Heart of Buninyong!

This is your opportunity to live in the heart of popular Buninyong with the local supermarket, cafes, schools and transport just mere steps away making daily errands a breeze. Families will appreciate the proximity to local schools and public transport direct to nearby secondary colleges.

This grand, two story home features four generous sized bedrooms and 3 bathrooms, is perfect for families, professionals, and those who value style and convenience. The study/home office with independent access would be ideal for those working or operating a business from home.

The heart of this home is its open plan living/dining and kitchen area. This inviting space has ample room for entertaining with direct access out to the large paved entertaining area surrounded by mature tree ferns. ...

The kitchen has solid built timber cabinets, 700mm oven and gas cooktop and double drawer dishwasher. There is a walk in pantry with ample bench space for extra preparation if needed and plenty of storage. Overlooking the dining area with plenty of extra seating space a...

| Inspect: | Saturday, 9th November 2024 10:30 - 11:00 |
|----------|-------------------------------------------|
| Price    | \$875.000 - \$925.000                     |

Fiona Hart 0412 185 313 209 Learmonth Road Buninyong