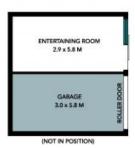

## 113 Frederick Street

Packdale

The site plan and floor plan are not to scale; measurements are indicative and in metres. Bushes and trees are placed for illustration purposes. Plans should not be relied on. Interested parties should make and rely on their own enquiries. All other information provided has been collected from reliable sources but cannot be guaranteed for accuracy.

Site Plan

The floor plan is not to scale; measurements are indicative and in metres. All features included in this 3D plan are for inspiration purposes only.

This is not an exact replica of the property or the position of exterior elements. Plans should not be relied on. Interested parties should make and rely on their own enquiries.