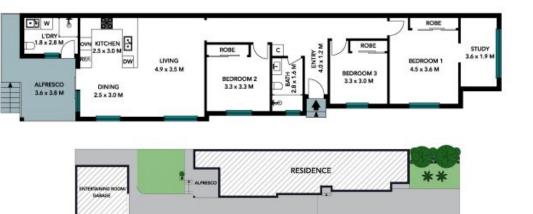

## 113 Frederick Street

Packdale

The site plan and floor plan are not to scale; measurements are indicative and in metres. Bushes and trees are placed for illustration purposes. Plans should not be relied on. Interested parties should make and rely on their own enquiries. All other information provided has been collected from reliable sources but cannot be guaranteed for accuracy.

Site Plan

The floor plan is not to scale; measurements are indicative and in metres. All features included in this 3D plan are for inspiration purposes only.

This is not an exact replica of the property or the position of exterior elements. Plans should not be relied on. Interested parties should make and rely on their own enquiries.