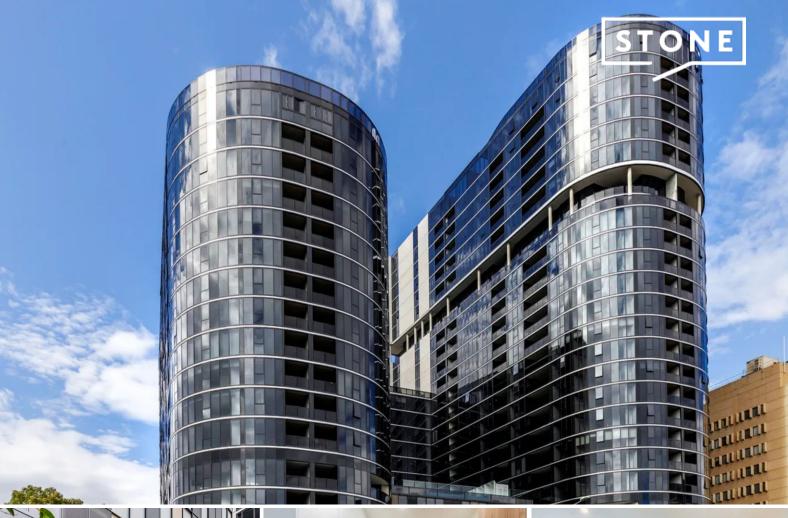

## Be Quick!

This architecturally designed, light-filled one bedroom apartment seamlessly blends nature with modern sophistication. It features a kitchen equipped with high-quality appliances, expansive floor-to-ceiling double-glazed windows, smart space-saving storage solutions, and elegant finishes throughout. Residents can also enjoy access to luxurious resort-style amenities.

- Stunning kitchen featuring stone benchtops and dishwasher
- European-style laundry
- Split system air conditioning unit
- Located in Tower B, Level 7
- Floor-to-ceiling windows
- Resident infinity pool, gymnasium, function room, lounge, library
- Tranquil rooftop retreat with reflection pond
- Located moments to Westfield Woden, a short commute to the City