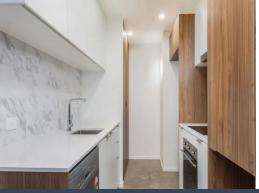

## Be Quick!

This architecturally designed, light-filled one bedroom apartment seamlessly blends nature with modern sophistication. It features a kitchen equipped with high-quality appliances, expansive floor-to-ceiling double-glazed windows, smart space-saving storage solutions, and elegant finishes throughout. Residents can also enjoy access to luxurious resort-style amenities.

- Stunning kitchen featuring stone benchtops and dishwasher
- European-style laundry
- Split system air conditioning unit
- Located in Tower B, Level 7
- Floor-to-ceiling windows
- Resident infinity pool, gymnasium, function room, lounge, library
- Tranquil rooftop retreat with reflection pond
- Located moments to Westfield Woden, a short commute to the City