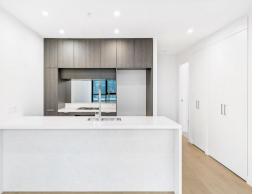

Features Include:

- Open plan living and dining area flooded with Northern sunlight
- Contemporary kitchen with high-end appliances, stone bench tops & gas cooking with ample cupboard space
- Two generously proportioned bedrooms with mirrored built-in robes, master with stylish ensuite
- Modern bathroom with separate bath and shower
- European-style internal laundry with dryer, single secure car space