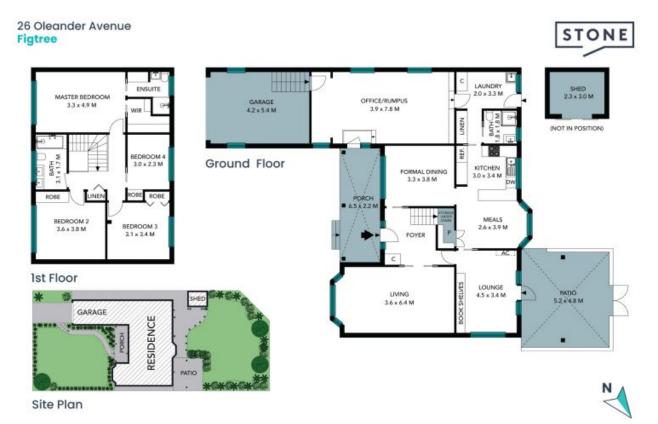

26 Oleander Avenue Figtree, NSW

4 🕮 3 🖽

Saturday, 9th November 2024 10:00 - 10:30

## Classic family home in an elevated position and abundant natural light

Set in a peaceful street, this impressive dual level home is tailor-made for family lifestyles. Boasting a prime combination of elevated positioning complete with ocean views, and a fully usable block providing a great level backyard, it offers outstanding comfort and convenient living approx. 600m from Nareena Hills Public School and less than 200m from the CBD bus.

- Strongly versatile design with expansive front lounge, formal dining room
- Home office with separate entrance, or option for family rumpus space
- Charming undercover alfresco, child-friendly lawn bathed in northern sunshine
- Timber kitchen featuring stone benchtops, abundant storage and walk in pantry  $% \left( 1\right) =\left( 1\right) \left( 1\right) \left$
- Generous bedrooms ? master with walk-in robe; renovated main bath and ensuite
- Shed storage, alarm, built-in BBQ, garage with internal access
- Easy stroll of approx. 600m to popular Italian restaurant, 1.8km to Figtree Grove
- Approx. 2.8km to Figtree High School, 4.5km to hospital and 5km to city centre

The below rates are provided as a guide:

Inspect: Saturday, 9th November Auction: 23/11/2024 04:30 pm

23/11/2024 04:30 pt

Price: Auction

**Yenson Mui** 0421 882 541

**Neil Webster** 0439 028 748

The site plan and floor plan are not to scale; measurements are indicative and in metres. Bushes and trees are placed for illustration purposes. Plans should not be relied on. Interested parties should make and rely on their own enquiries. All other information provided has been callected from reliable sources but cannot be guaranteed for accuracy.