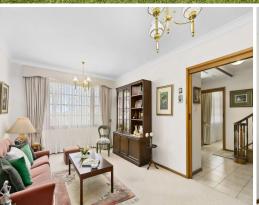

- Strongly versatile design with expansive front lounge, formal dining room
- Home office with separate entrance, or option for family rumpus space
- Charming undercover alfresco, child-friendly lawn bathed in northern sunshine
- Timber kitchen featuring stone benchtops, abundant storage and walk in pantry  $% \left( 1\right) =\left( 1\right) \left( 1\right) \left$
- Generous bedrooms ? master with walk-in robe; renovated main bath and ensuite
- Shed storage, alarm, built-in BBQ, garage with internal access
- Easy stroll of approx. 600m to popular Italian restaurant, 1.8km to Figtree Grove
- Approx. 2.8km to Figtree High School, 4.5km to hospital and 5km to city centre