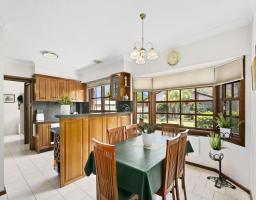

- Strongly versatile design with expansive front lounge, formal dining room
- Home office with separate entrance, or option for family rumpus space
- Charming undercover alfresco, child-friendly lawn bathed in northern sunshine
- Timber kitchen featuring stone benchtops, abundant storage and walk in pantry  $% \left( 1\right) =\left( 1\right) \left( 1\right) \left$
- Generous bedrooms ? master with walk-in robe; renovated main bath and ensuite
- Shed storage, alarm, built-in BBQ, garage with internal access
- Easy stroll of approx. 600m to popular Italian restaurant, 1.8km to Figtree Grove
- Approx. 2.8km to Figtree High School, 4.5km to hospital and 5km to city centre