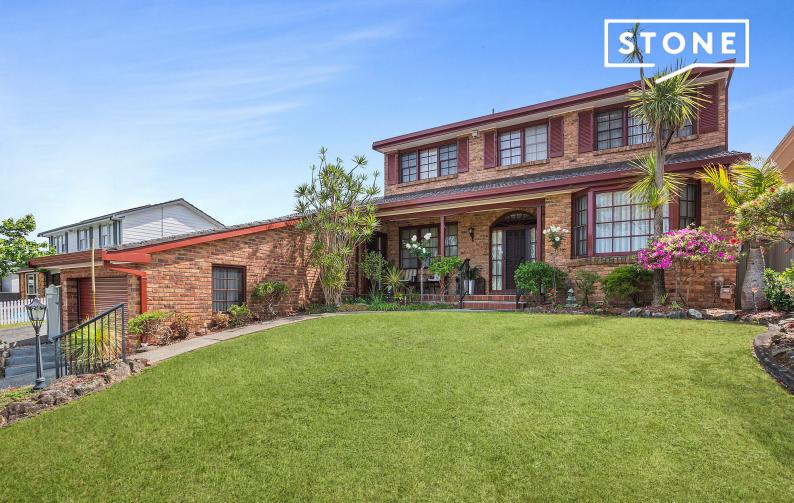

26 Oleander Avenue Figtree, NSW

4 🕮 3 🖽

Saturday, 9th November 2024 10:00 - 10:30

## Classic family home in an elevated position and abundant natural light

Set in a peaceful street, this impressive dual level home is tailor-made for family lifestyles. Boasting a prime combination of elevated positioning complete with ocean views, and a fully usable block providing a great level backyard, it offers outstanding comfort and convenient living approx. 600m from Nareena Hills Public School and less than 200m from the CBD bus.

- Strongly versatile design with expansive front lounge, formal dining room
- Home office with separate entrance, or option for family rumpus space
- Charming undercover alfresco, child-friendly lawn bathed in northern sunshine
- Timber kitchen featuring stone benchtops, abundant storage and walk in pantry  $% \left( 1\right) =\left( 1\right) \left( 1\right) \left$
- Generous bedrooms ? master with walk-in robe; renovated main bath and ensuite
- Shed storage, alarm, built-in BBQ, garage with internal access
- Easy stroll of approx. 600m to popular Italian restaurant, 1.8km to Figtree Grove
- Approx. 2.8km to Figtree High School, 4.5km to hospital and 5km to city centre