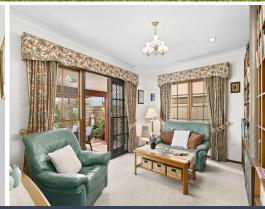

- Strongly versatile design with expansive front lounge, formal dining room
- Home office with separate entrance, or option for family rumpus space
- Charming undercover alfresco, child-friendly lawn bathed in northern sunshine
- Timber kitchen featuring stone benchtops, abundant storage and walk in pantry  $% \left( 1\right) =\left( 1\right) \left( 1\right) \left$
- Generous bedrooms ? master with walk-in robe; renovated main bath and ensuite
- Shed storage, alarm, built-in BBQ, garage with internal access
- Easy stroll of approx. 600m to popular Italian restaurant, 1.8km to Figtree Grove
- Approx. 2.8km to Figtree High School, 4.5km to hospital and 5km to city centre