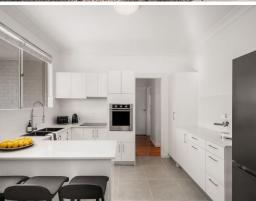

- Light-filled open living and dining, split system a/c
- Hardwood timber floors
- Double-glazed windows in all bedrooms and living area
- Double-brick solid home
- Three bedrooms with mirrored built-in robes and ceiling fans, main with split system a/c
- Sleek modern electric kitchen with stone benchtops, dishwasher, breakfast bar
- Stylish main bathroom w/bathtub and separate toilet, second outdoor bathroom