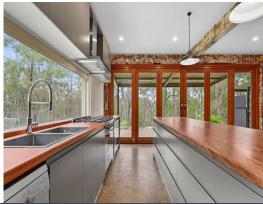

Key Highlights:

Generous living areas with a rustic-modern design, perfect for relaxed, low-maintenance living.

Chef's kitchen with gas cooking, butler's pantry, dishwasher, and bar fridge? ideal for those who enjoy cooking at home.