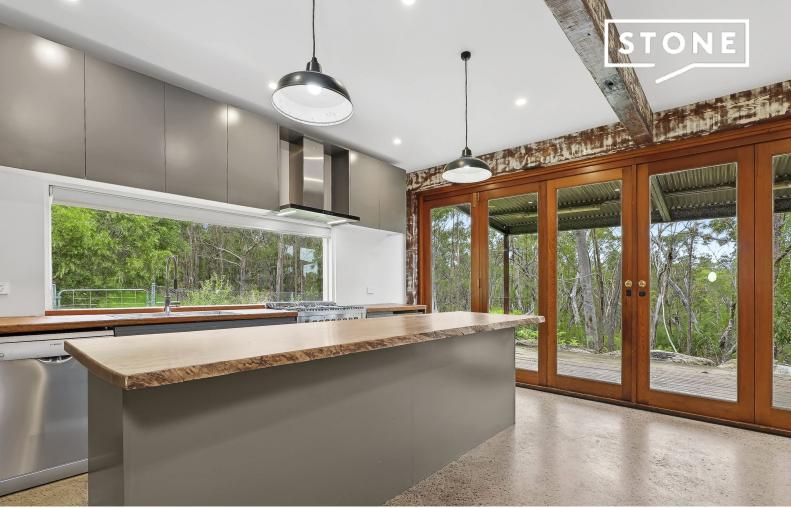

## Spacious 'Shouse' in Glenorie ? Ideal for Couples Seeking Privacy!

This unique shed house (shouse) offers an unexpectedly spacious and private living environment, perfect for a professional or retired couple. Surrounded by natural bushland, the property provides a peaceful lifestyle while still being conveniently close to Glenorie Village.

Key Highlights:

Generous living areas with a rustic-modern design, perfect for relaxed, low-maintenance living.

Chef's kitchen with gas cooking, butler's pantry, dishwasher, and bar fridge? ideal for those who enjoy cooking at home.