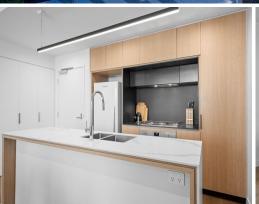

- Drenched in natural light with sunset views, courtesy of its west aspect
- Seamlessly designed open-plan living and dining domain of generous proportions
- Contemporary kitchen with gas cooktop, butler's pantry, and premium appliances
- Well-sized carpeted bedrooms featuring built-in wardrobes and ceiling fans
- Impressive master suite and sophisticated ensuite with floor-to-ceiling tiles
- Stylish family bathroom with large frameless glass shower and ample storage - Dedicated study/home office, internal laundry/butler's pantry, privacy blinds