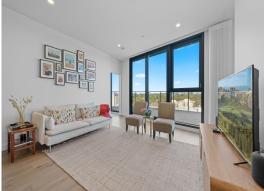

## Incredibly rare opportunity to secure a 4 bedroom unit in the heart of Epping

Irresistibly elegant with stunning views through floor-to-ceiling windows and a sprawling wraparound balcony, this 198sqm four-bedroom apartment in the prestigious 'Langston' complex opposite Epping station offers an exceptional lifestyle opportunity. Leaving nothing left to do, it presents the perfect blend of luxury and convenience for effortless, lock-and-leave living.

- Drenched in natural light with sunset views, courtesy of its west aspect
- Seamlessly designed open-plan living and dining domain of generous proportions
- Contemporary kitchen with gas cooktop, butler's pantry, and premium appliances
- Well-sized carpeted bedrooms featuring built-in wardrobes and ceiling fans
- Impressive master suite and sophisticated ensuite with floor-to-ceiling tiles
- Stylish family bathroom with large frameless glass shower and ample storage - Dedicated study/home office, internal laundry/butler's pantry, privacy blinds