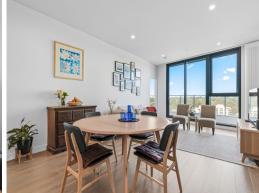

## Incredibly rare opportunity to secure a 4 bedroom unit in the heart of Epping

Irresistibly elegant with stunning views through floor-to-ceiling windows and a sprawling wraparound balcony, this 198sqm four-bedroom apartment in the prestigious 'Langston' complex opposite Epping station offers an exceptional lifestyle opportunity. Leaving nothing left to do, it presents the perfect blend of luxury and convenience for effortless, lock-and-leave living.

- Drenched in natural light with sunset views, courtesy of its west aspect
- Seamlessly designed open-plan living and dining domain of generous proportions
- Contemporary kitchen with gas cooktop, butler's pantry, and premium appliances
- Well-sized carpeted bedrooms featuring built-in wardrobes and ceiling fans
- Impressive master suite and sophisticated ensuite with floor-to-ceiling tiles
- Stylish family bathroom with large frameless glass shower and ample storage - Dedicated study/home office, internal laundry/butler's pantry, privacy blinds