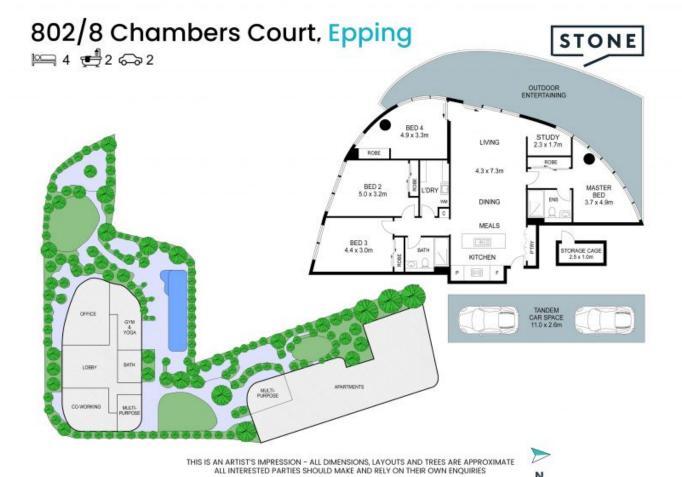

## Incredibly rare opportunity to secure a 4 bedroom unit in the heart of Epping

Irresistibly elegant with stunning views through floor-to-ceiling windows and a sprawling wraparound balcony, this 198sqm four-bedroom apartment in the prestigious 'Langston' complex opposite Epping station offers an exceptional lifestyle opportunity. Leaving nothing left to do, it presents the perfect blend of luxury and convenience for effortless, lock-and-leave living.

- Drenched in natural light with sunset views, courtesy of its west aspect
- Seamlessly designed open-plan living and dining domain of generous proportions
- Contemporary kitchen with gas cooktop, butler's pantry, and premium appliances
- Well-sized carpeted bedrooms featuring built-in wardrobes and ceiling fans
- Impressive master suite and sophisticated ensuite with floor-to-ceiling tiles
- Stylish family bathroom with large frameless glass shower and ample storage - Dedicated study/home office, internal laundry/butler's pantry, privacy blinds

- Tandem secure basement parking spots, storage cage, video intercom, ducted a/c

Inspect: Saturday, 9th November 2024 12:00 - 12:30

Price: For Sale - Contact Agent

Council Rates: \$325.80 p/q Water Rates: \$171.41 p/q