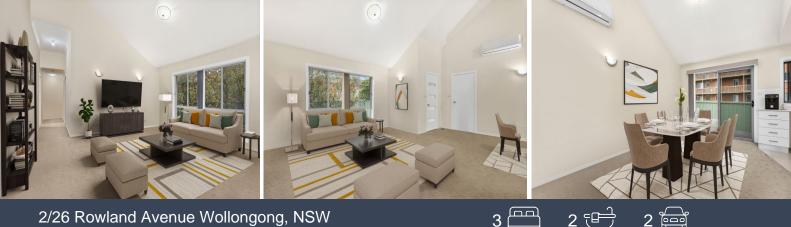

- Spacious living and dining areas with raked ceilings
- Modern kitchen with stainless steel appliances and ample storage
- Master bedroom with ensuite for ultimate privacy
- Two additional bedrooms with built-in wardrobes
- Sleek and contemporary bathrooms and separate laundry
- Double lock-up garage with internal access for secure parking and extra storage
- Low-maintenance outdoor space
- Wollongong's beautiful Blue Mile precinct approx. 2.9km away