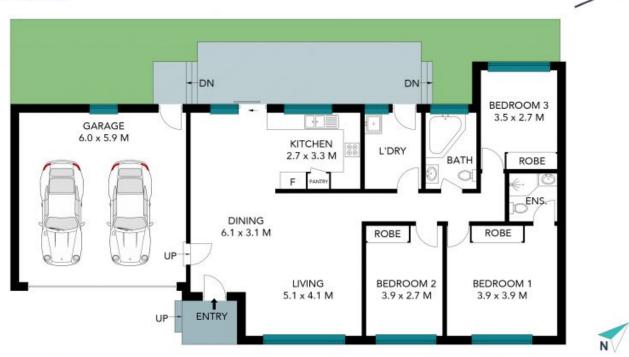

## 2/26 Rowland Avenue Wollongong

STONE

The site plan and floor plan are not to scale; measurements are indicative and in metres. Bushes and trees are placed for illustration purposes. Plans should not be relied on. Interested parties should make and rely on their own enquiries. All other information provided has been collected from reliable sources but cannot be guaranteed for accuracy.