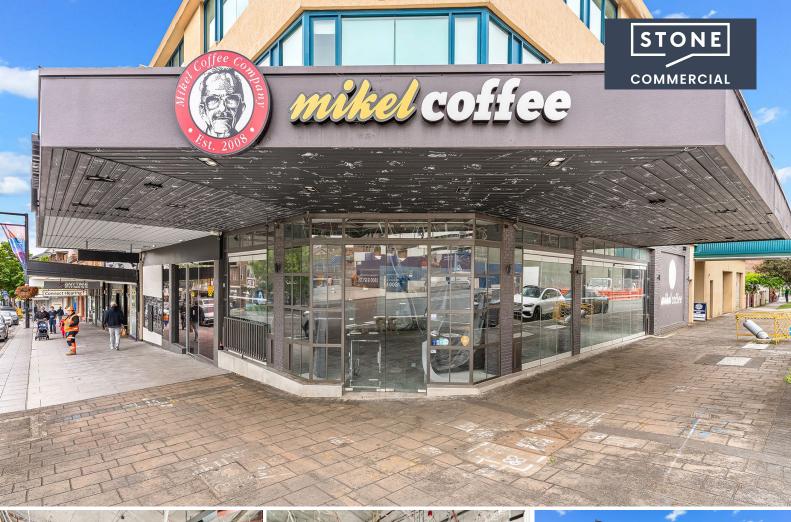

1/118 Great North Road Five Dock, NSW

## ICONIC CORNER OFFERING OPPOSITE FIVE DOCK **METRO**

- 140 sqm NLA + Outdoor seating options
- Multiple uses permissible (STCĂ)

Stone Commercial are proud to exclusively present, Shop 1/118 Great North Road, Five Dock.

Positioned on a commanding corner, on Great North Road & Second Ave the property offers unparalleled exposure with excellent visibility and signage rights.

With tremendous foot & vehicular exposure putting your business at the forefront to succeed. The property is strategically positioned opposite the Five Dock Metro, and amongst well known and established business such as " Anytime Fitness, Caminiti Butchery , buttercrumbs + more.