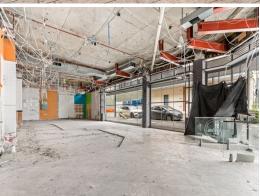

1/118 Great North Road Five Dock, NSW

## ICONIC CORNER OFFERING OPPOSITE FIVE DOCK **METRO**

- 140 sqm NLA + Outdoor seating options
- Multiple uses permissible (STCĂ)

Stone Commercial are proud to exclusively present, Shop 1/118 Great North Road, Five Dock.

Positioned on a commanding corner, on Great North Road & Second Ave the property offers unparalleled exposure with excellent visibility and signage rights.

With tremendous foot & vehicular exposure putting your business at the forefront to succeed. The property is strategically positioned opposite the Five Dock Metro, and amongst well known and established business such as " Anytime Fitness, Caminiti Butchery , buttercrumbs + more.



**Paul Di Mauro** 0431 099 976



**Domenic Severino** 0431 553 143

## Features:

- Ground