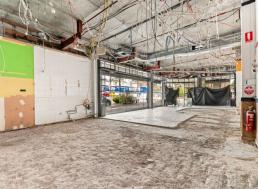

1/118 Great North Road Five Dock, NSW

## ICONIC CORNER OFFERING OPPOSITE FIVE DOCK **METRO**

- 140 sqm NLA + Outdoor seating options
- Multiple uses permissible (STCĂ)

Stone Commercial are proud to exclusively present, Shop 1/118 Great North Road, Five Dock.

Positioned on a commanding corner, on Great North Road & Second Ave the property offers unparalleled exposure with excellent visibility and signage rights.

With tremendous foot & vehicular exposure putting your business at the forefront to succeed. The property is strategically positioned opposite the Five Dock Metro, and amongst well known and established business such as " Anytime Fitness, Caminiti Butchery , buttercrumbs + more.



**Paul Di Mauro** 0431 099 976



**Domenic Severino** 0431 553 143

## Features:

- Ground F