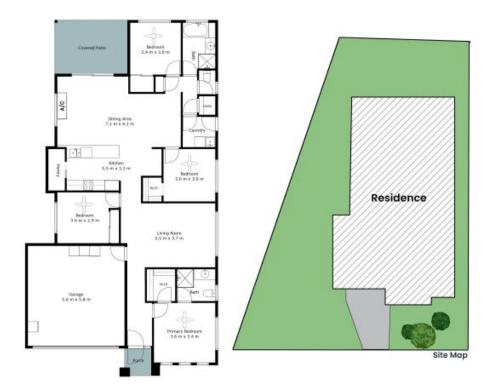

- Modern brick four-bedroom single level entertainer's home
- Positioned amongst other new prestigious homes, 2.5kms from the banks of the Hunter River and the renowned Boydell's Boutique Wines
- Fitted with ceiling fans, plus a split system air conditioner
- Four comfortable bedrooms all with built-ins, master suite with WIR and ensuite
- Kitchen boasts contemporary appliances, WIP and sprawling peninsular bench
- Expansive open plan living, theatre room for quality family time
- Near level 725sqm block with dual driveway, remote double garage with internal access

## 109 Canterbury Drive Raworth

The site plan and floor plan are not to scale; measurements are indicative and in metres. Bushes and trees are placed for illustration purposes. Plans should not be relied on, interested parties should make and rely on their own enquiries. All other information provided has been collected from reliable sources but cannot be guaranteed for accuracy.