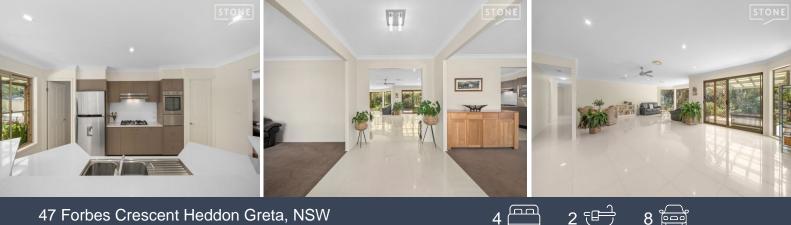

This expansive single level home has an entire wing dedicated to lifestyle and entertaining, boasting a rumpus room, formal living room, sitting room and a palatial sized open plan family, dining and kitchen zone. The family area features a beautiful bay window that immerses you into the lush native garden and landscape, while the sleek central kitchen is perfect for hosting with a large walk-in-pantry, modern appliances and an island bench at the heart. Wall to wall windows and glass sliding doors provide a tranquil connection to the outdoors and a delightful covered patio. When it's time to retreat in the evening you have four private and very generous bedrooms to choose from, including a grand master with leafy outlook, walk-in-wardrobe and ensuite. Throughout the home you can enjoy ducted heating and cooling and ceiling fans. Outside is an outdoor and leisure enthusiasts haven with an impressive driveway that guides you to a remote double lock-up garage, plus