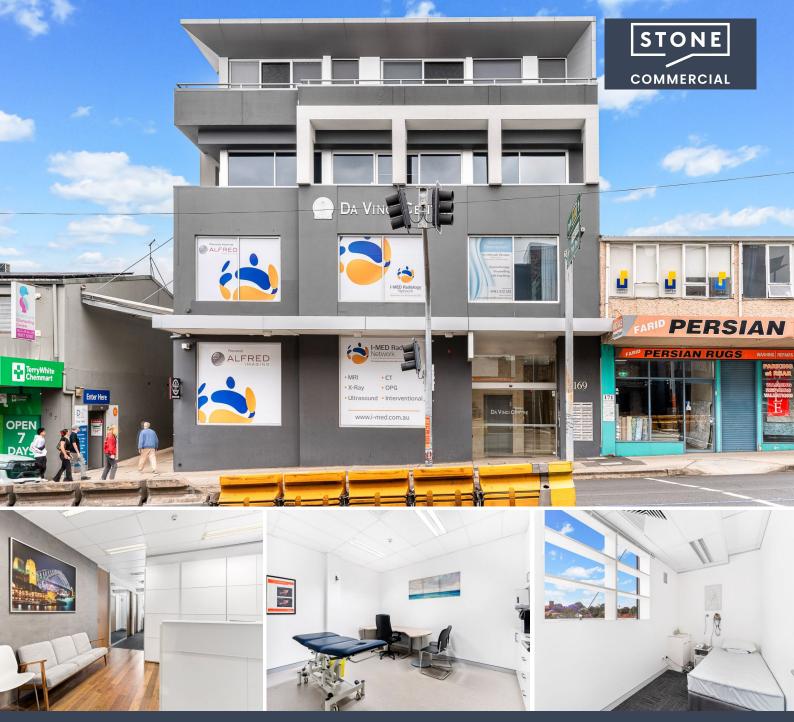

## 102/169 Victoria Road Drummoyne, NSW

Elevate Your Business Within The Da Vinci Centre.

## \* Immaculate suite, with A Grade Amenities

Stone Commercial are proud to exclusively present this opportunity to lease a spacious 90m?\* office suite on Level 1, ideally situated on Victoria Road, Drummoyne.

This prime location offers unparalleled convenience within close proximity to DMC Medical centre, I- Med Radiology, & other boutique medical uses.

Offering easy accessibility to and from all destinations, with the convenance of a public council car park at rear & moments to the CBD

This office space combines functionality and prime location, making it an excellent choice for any business looking to thrive within the Da Vinci Centre.

Property Highlights:

Paul Di Mauro 0431 099 976

Domenic Severino 0431 553 143