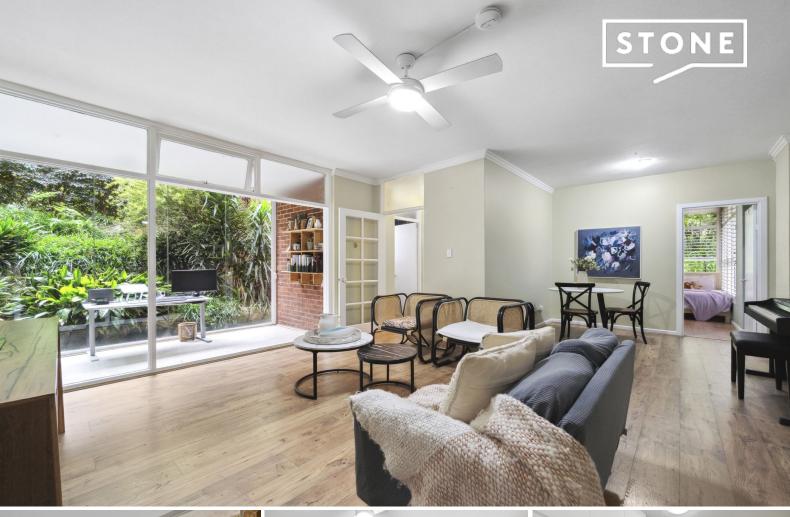

## Huge family sized stunner renovated for designer appeal

Find the family-sized space and stunning ready to enjoy contemporary comfort you've been looking for in this fully renovated double brick security apartment. Sheltered from the highway the level layout encompasses 153sqm approx. with generous open plan living and dining. Feeling like a private retreat, the sunroom flows to a lushly planted garden. All areas are appointed with abundant storage including three huge bedrooms. The renovated kitchen and two bathrooms, deliver five-star style and functionality. Great to live-in or invest, this stellar apartment is just 700m to rail and in Killara High zone.

- Ready to enjoy fully renovated double brick security apartment
- Family-sized generosity gives everyone plenty of space to relax
- Single level layout sheltered from the highway and opening to garden
- Living and dining adjoins a sunroom retreat perfect to work from home
- Renovated kitchen designed for abundant storage, integrated fridge + freezer
- Smeg induction cooktop, oven, dishwasher, microwave, stone benchtops
- Three vast bedrooms offer exceptional storage and an ensuite to main