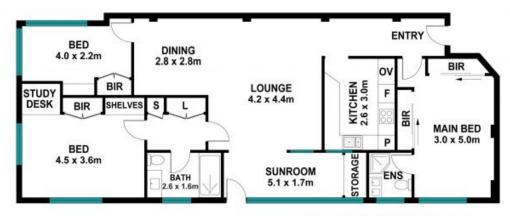

## Huge family sized stunner renovated for designer appeal

Find the family-sized space and stunning ready to enjoy contemporary comfort you've been looking for in this fully renovated double brick security apartment. Sheltered from the highway the level layout encompasses 153sqm approx. with generous open plan living and dining. Feeling like a private retreat, the sunroom flows to a lushly planted garden. All areas are appointed with abundant storage including three huge bedrooms. The renovated kitchen and two bathrooms, deliver five-star style and functionality. Great to live-in or invest, this stellar apartment is just 700m to rail and in Killara High zone.

- Ready to enjoy fully renovated double brick security apartment
- Family-sized generosity gives everyone plenty of space to relax
- Single level layout sheltered from the highway and opening to garden
- Living and dining adjoins a sunroom retreat perfect to work from home
- Renovated kitchen designed for abundant storage, integrated fridge + freezer
- Smeg induction cooktop, oven, dishwasher, microwave, stone benchtops
- Three vast bedrooms offer exceptional storage and an ensuite to main

**Auction:** 30/11/2024 03:00 pm

Price: Auction - Saturday 30th November

**Ryan Woo** 0410 884 680

**Andrew Braid** 0404 979 597

The site plan and floor plan are not to scale; measurements are indicative and in metres. Bushes and trees are placed for illustration purposes. Plans should not be relied on. Interested parties should make and rely on their own enquiries. All other information provided has been collected from reliable sources but cannot be guaranteed for accuracy.