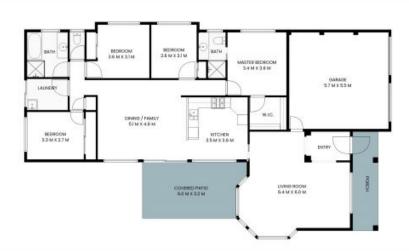

## Comfortable Family Living in a Prime Location

This spacious four bedroom brick and tile home offers the perfect blend of comfort and convenience. Designed for modern family living, the open plan kitchen flows seamlessly into the dining and family room, which opens out to a covered entertainment area, ideal for year round gatherings.

A separate lounge with charming bay windows provides an additional living space, perfect for relaxing. The home features a double lock up garage with internal entry, air conditioning, and a master bedroom complete with an ensuite and walk-in robe for added privacy.

Situated on a fully fenced 500sqm block, this property offers both space and security. Located close to the M1, schools, shops, and public transport, this home ensures easy access to everything you need.

## 20 Georgia Drive HAMLYN TERRACE

SITE PLAN (NOT TO SCALE)

INTERNAL: 142sqm EXTERNAL: 58sqm

PLEASE NOTE: These Floorplan + Site Plans have been generated for marketing purposes and are to be used as a guide only. While all care is taken, no guarantee can be given in respect of accuracy, sizes and dimensions are approximate, actual may vary.