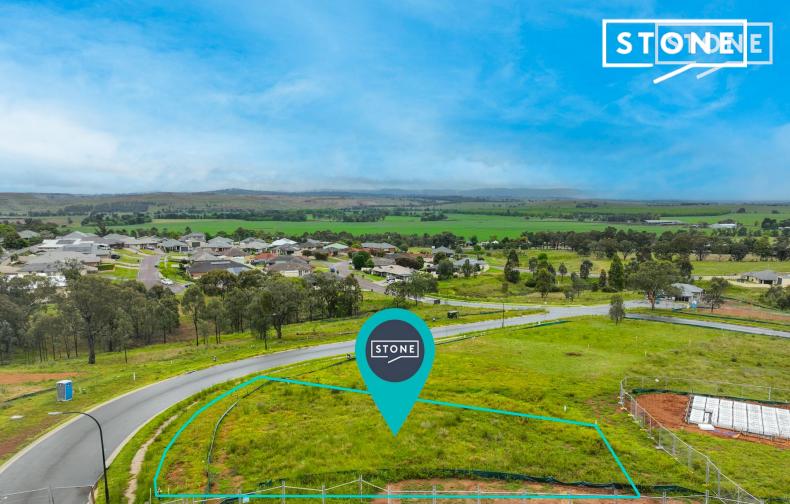

## Large Elevated Premium 967sqm Lot in the Latest Muswellbrook Estate

Sitting elevated on the fringe of Muswellbrook in the latest premium estate resides 12 Sunline Street, a large 967sqm vacant lot nestled in a quiet yet convenient location. Surrounded by an iconic country and bush landscape and perfectly positioned minutes from the New England Highway, Hunter Belle Cheese Cafe and parks, yet far enough to provide a peaceful retreat.

With an impressive near 36 metre frontage you have a blank canvas to build the pride of the street and capitalise on the sweeping views at the front of the property out across town and to surrounding National Parks and at the rear you can capture and soak in the renowned Barrington Tops. You'll be in good company with completed neighbouring estates filled with a portfolio of contemporary well-kept new homes.