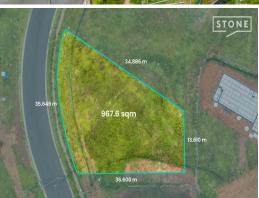

With an impressive near 36 metre frontage you have a blank canvas to build the pride of the street and capitalise on the sweeping views at the front of the property out across town and to surrounding National Parks and at the rear you can capture and soak in the renowned Barrington Tops. You'll be in good company with completed neighbouring estates filled with a portfolio of contemporary well-kept new homes.

- ...
- Ready to build premium 967sqm vacant lot
- Views across Muswellbrook, National Parks and Barrington Tops
- Impressive near 36 metre frontage
- Muswellbrook Public School 1.28kms, Muswellbrook High School 2.14kms, Pacific Brook Christian School 1.76kms, S...