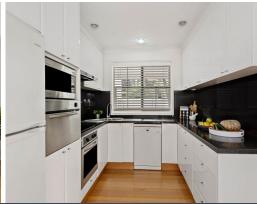

- Practical floorplan includes generous, separate lounge/living with a/c and garden outlook
- Versatile ground floor bedroom may also be used as a media/playroom or study
- Contemporary kitchen with stone benchtops, breakfast bar, Miele dishwasher and Bosch cooktop
- Casual living or meals adjacent to kitchen and extending out onto entertaining deck overlooking garden
- Family bathrooms upstairs and down, both with separate baths and showers
- Upstairs living room/study/kids retreat or additional bedroom