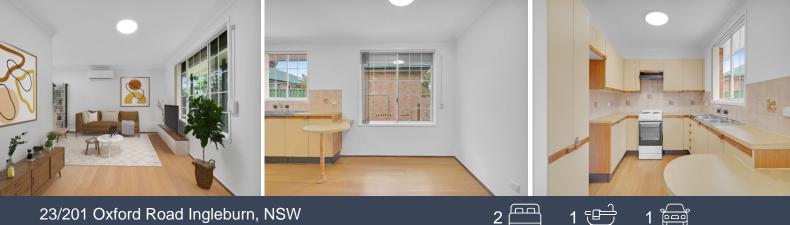

The property has been freshly painted and features an abundance of lighting. Both bedrooms are well-proportioned and offer built-in robes. The garage is fitted with an automatic garage door, adding convenience to your daily life. All this while staying comfortable year-round with split system air conditioning.

Relax and entertain in the private courtyard, and appreciate the privacy with only one adjoining neighbour plus street frontage.

Walking distance to Ingleburn shopping village, train station, and schools, plus direct access to the motorway. Convenience is at your doorstep!