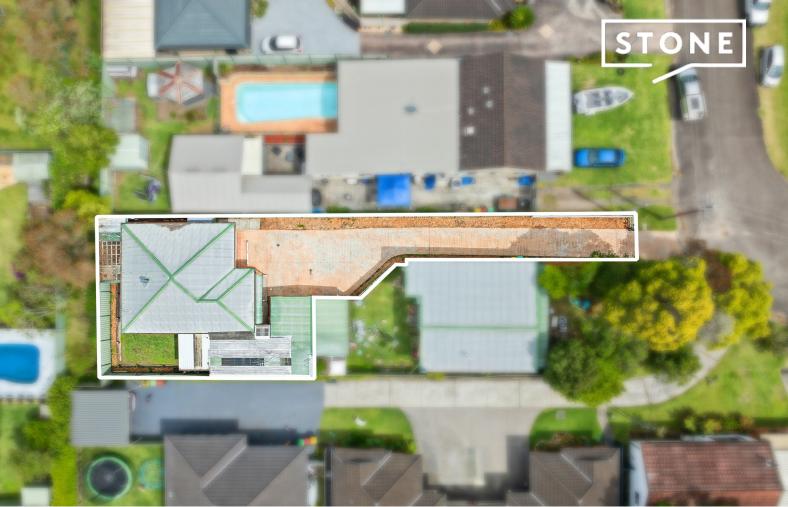

## 2/32 Cambridge Circle Ourimbah

Internal Area: 92 sqm External Area: 68 sqm Garage Area: 27 sqm Total Area: 187 sqm

PLEASE NOTE: These Floor and Site Plans have been generated for marketing purposes and are to be used as a guide only. While all care is taken, no guarantee can be given in respect of accuracy, sizes and dimensions are approximate, actual may vary.