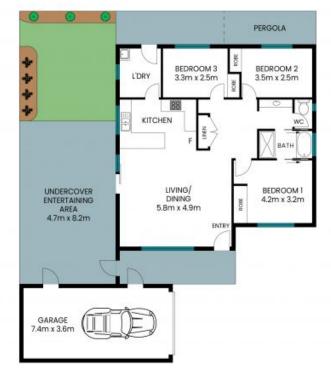

## 2/32 Cambridge Circle Ourimbah

Internal Area: 92 sqm External Area: 68 sqm Garage Area: 27 sqm Total Area: 187 sqm

PLEASE NOTE: These Floor and Site Plans have been generated for marketing purposes and are to be used as a guide only. While all care is taken, no guarantee can be given in respect of accuracy, sizes and dimensions are approximate, actual may vary.