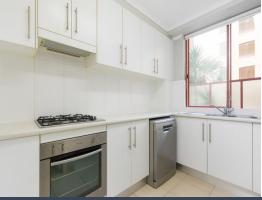

Modern gas kitchen with dishwasher.

Two double sized bedrooms both with split system air-conditioner, mirrored built-in wardrobes and main with ensuite.

Modern full bathroom with separate bath / shower.